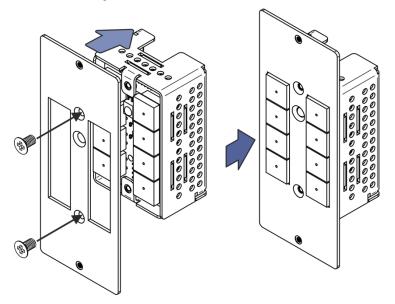

Figure 3: T-RC-8IR Installation

- 4. Place the assembled T-RC-8IR+ RC-8IR under the dual socket opening.
- Insert the two screws (supplied with the kit) to fix the T-RC-8IR in place, and tighten them.

Figure 4: Fix the T-RC-8IR in Place