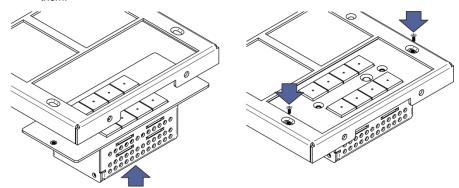

Figure 3: T-RC-8IR Installation

- 4. Place the assembled T-RC-8IR+ RC-8IR under the dual socket opening.
- Insert the two screws (supplied with the kit) to fix the T-RC-8IR in place, and tighten them.

Figure 4: Fix the T-RC-8IR in Place