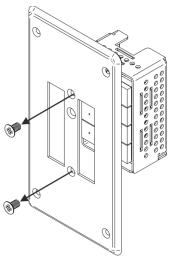

- Place the T-RC-8IR over the RC-8IR enclosure so that both faceplate holes are aligned with the faceplate holes on the RC-8IR enclosure and the IR IN receiver fits into the IR IN opening (see <u>Figure 3</u>).
- Insert the faceplate screws through the T-RC-8IR and RC-8IR enclosure faceplate holes, and tighten.

Figure 3: T-RC-8IR Installation

- 4. Place the assembled T-RC-8IR+ RC-8IR under the dual socket opening.
- Insert the two screws (supplied with the kit) to fix the T-RC-8IR in place, and tighten them.

Figure 4: Fix the T-RC-8IR in Place