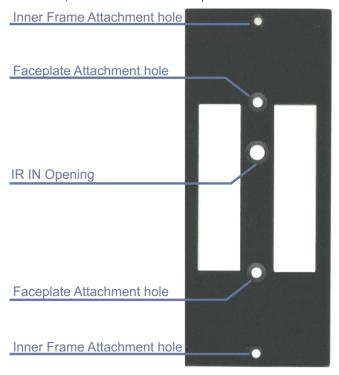

#### Installing the T-RC-8IR Insert Kit for RC-8IR

To install the T-RC-8IR insert:

 Unscrew the two faceplate attachment screws and remove the RC-8IR faceplate.

Figure 2: RC-8IR Faceplate Holes Insert Kit for RC-8IR

- Place the T-RC-8IR over the RC-8IR enclosure so that both faceplate holes are aligned with the faceplate holes on the RC-8IR enclosure and the IR IN receiver fits into the IR IN opening (see <u>Figure 3</u>).
- Insert the faceplate screws through the T-RC-8IR and RC-8IR enclosure faceplate holes, and tighten.