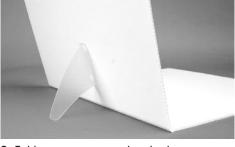

2. Fold out support stand on back.

Choose paper color & attach to clips. Tape front ends of paper down if curling is too great.

4. Place object, & arrange lighting. Experiment to achieve best results. Keeping object towards front end of sweep paper will minimize shadows