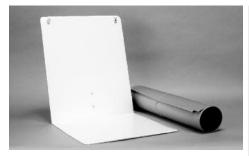

## Lowel™ Ego®-sweep Instructions

This background is designed for use with the Lowel Ego light. By attaching supplied background paper, you can create a sweep - a background without a visible corner.

1. Unpack the background & paper