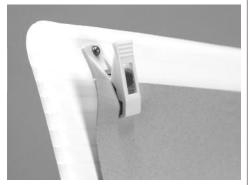

2. Fold out support stand on back.

Choose paper color & attach to clips. Tape front ends of paper down if curling is too great.

4. Place object, & arrange lighting. Experiment to achieve best results. Keeping object towards front end of sweep paper will minimize shadows