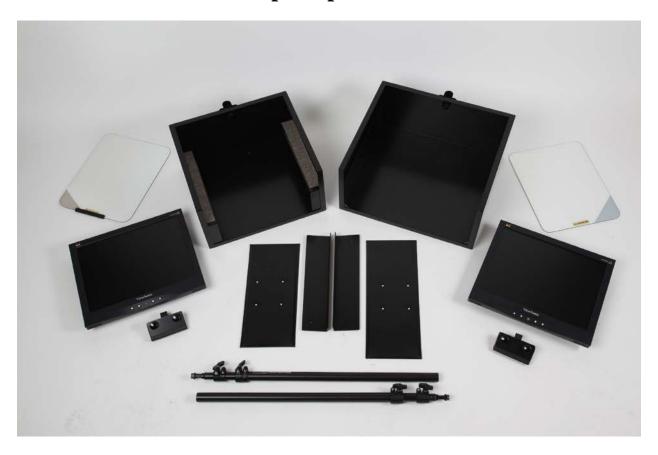

Phone: 920-232-0220 Fax: 920-232-1225 email: sales@teleprompters.com

# SP Speech Series Set-Up Instructions





Phone: 920-232-0220 Fax: 920-232-1225 email: sales@teleprompters.com

## **Teleprompter Parts**



### Step #1

Place steel monitor housing on floor with the open side toward the podium.

### Step #2

Insert pole into receiving tube at the back of the housing. Tighten knob in housing to help prevent the pole from rotating.



### Step #3

Connect VGA/Video cables and power cables to the LCD monitor, Splitter/Amplifier, and computer. Place LCD monitor into steel housing with the screen base & buttons toward the pole side (for SP-150 & SP-190). SP-160 & SP-220 allows the monitor to have the LCD buttons toward the open side of the steel housing.



#### **Step #4**

Attach glass holder to the top of the pole. When attached, the glass will be tilted toward the podium (appears to hover above the LCD).



**Step #5**Slide attach rubber strip to the center edge of mirror. Place mirror into g