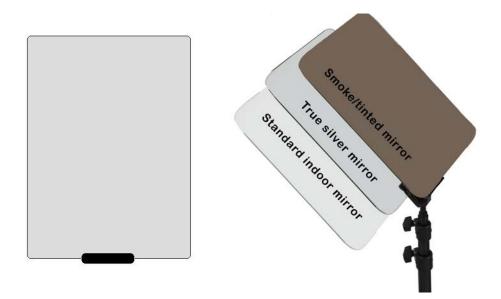

#### **Step #4**

Attach glass holder to the top of the pole. When attached, the glass will be tilted toward the podium (appears to hover above the LCD).

**Step #5**Slide attach rubber strip to the center edge of mirror. Place mirror into glass holder and tighten knobs.

MIRROR IMAGE TELEPROMPTERS OFFERS ALL CUSTOMERS A LIMITED 1-YEAR WARRANTY, FROM DATE OF PURCHASE, ON ALL ELECTRONIC HARDWARE SUCH AS SCAN-CONVERTERS, DISTRIBUTION AMPS, ETC.

ANY & ALL TELEPROMPTER MIRRORS WILL BE REPLACED AT A COST TO THE CUSTOMER (\$100.00 TO \$200.00 DEPENDING ON SIZE) UNLESS DAMAGED IN THE INITIAL SHIPMENT.