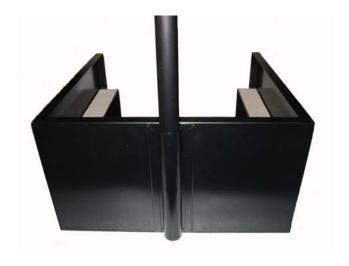

### Step #1

Place steel monitor housing on floor with the open side toward the podium.

### Step #2

Insert pole into receiving tube at the back of the housing. Tighten knob in housing to help prevent the pole from rotating.