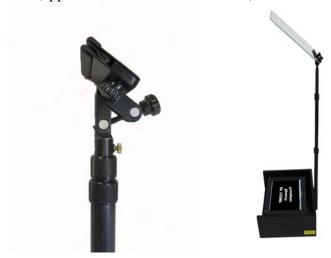

### Step #2

Insert pole into receiving tube at the back of the housing. Tighten knob in housing to help prevent the pole from rotating.

#### **Step #4**

Attach glass holder to the top of the pole. When attached, the glass will be tilted toward the podium (appears to hover above the LCD).

**Step #5**Slide attach rubber strip to the center edge of mirror. Place mirror into glass holder and tighten knobs.

### Step #6

Position the system near the podium. Monitor/Mirror should be start at approximately 45 degree angle and arms length in relation to the podium. Adjust left or right as needed. Raise or lower pole until LCD image appears in the mirror. (see cover page for example).