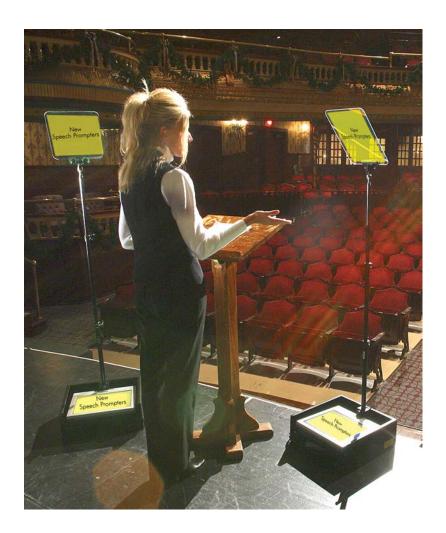

### Step #6

Position the system near the podium. Monitor/Mirror should be start at approximately 45 degree angle and arms length in relation to the podium. Adjust left or right as needed. Raise or lower pole until LCD image appears in the mirror. (see cover page for example).