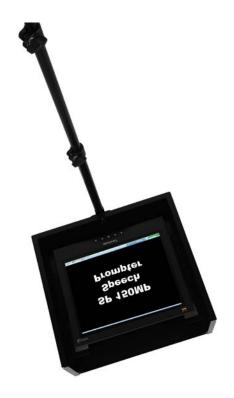

#### **Step #4**

Attach glass holder to the top of the pole. When attached, the glass will be tilted toward the podium (appears to hover above the LCD).

**Step #5**Slide attach rubber strip to the center edge of mirror. Place mirror into glass holder and tighten knobs.