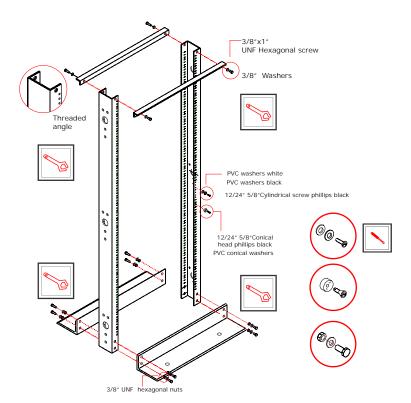

### Parts Description

|      | . a. to Booding the | '   |                   |
|------|---------------------|-----|-------------------|
| ITEM | DESCRIPTION         | QTY |                   |
| 1    | Mounting Base       | 2   | Assembly Required |
| 2    | Left Angle          | 1   |                   |
| 3    | Right Angle         | 1   |                   |
| 4    | Top Angle           | 2   |                   |

#### Included Mounting Hardware

| DESCRIPTION                                |  |
|--------------------------------------------|--|
| 12/24" 5/8" Conical head phillips screw    |  |
| 12/24" 5/8"Cylindrical head phillips screw |  |
| PVC washers black                          |  |
| PVC washers white                          |  |
| Conical washers                            |  |

#### Rack Assembly Kit

| DESCRIPTION               | QTY |
|---------------------------|-----|
| 3/8"x16x1" UNF screw      | 12  |
| 3/8"x7/8" UNF flat washer | 20  |
| 3/8"x7/8" Hexagonal nut   | 8   |