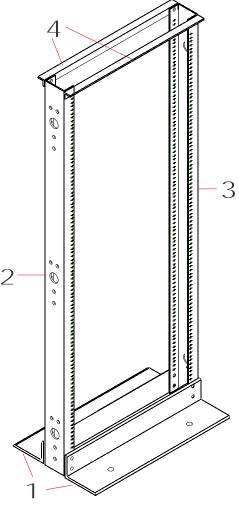

### Parts Description

|      | . a. to Booding the | '   |                   |
|------|---------------------|-----|-------------------|
| ITEM | DESCRIPTION         | QTY |                   |
| 1    | Mounting Base       | 2   | Assembly Required |
| 2    | Left Angle          | 1   |                   |
| 3    | Right Angle         | 1   |                   |
| 4    | Top Angle           | 2   |                   |