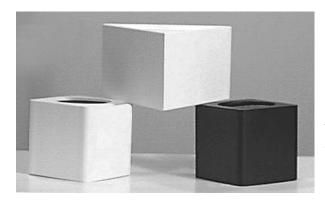

#### **CUSTOM FLAGS DO NOT FIT YOUR NEEDS AT THIS TIME?**

An alternate to choosing customized Markerflags--

Blank (you decorate them) microphone flags will accept your graphics beautifully. High-Impact news grade construction. 2" x 2" size with high density foam inserts.

| MF-BW  | 2" x 2" | White 4  | sided | shape  | \$22.00 |
|--------|---------|----------|-------|--------|---------|
| MF-BB. | 2" x 2" | Black 4  | sided | shape  | \$22.00 |
| MF-TW  | 3" x 2" | White 3  | sided | shape  | \$24.00 |
| MF-B   | 2-1/2"  | x 2-1/2" | white | square | \$24.00 |