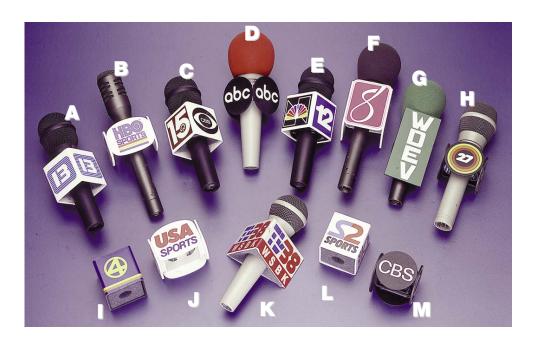

### CUSTOM MICROPHONE FLAG ORDERING INFORMATION

Thank you very much for your inquiry about customized Markerflags. Pictured below is a sampling of some of the more typically-ordered sizes and shapes, but you can select any size and shape you wish, even if not pictured here.

BEFORE PLACING YOUR ORDER, PLEASE SUBMIT YOUR SPECIFICATIONS AND ARTWORK SO THAT WE MAY QUOTE THE JOB FOR YOU.

- A) 2" cube shape w/foam or clip
- B) 2-1/4" diag. meas. TV screen shape w/clip
- C) 2-1/2" cube shape w/foam or clip
- D) 2-1/4" circle shape w/clip
- E) 2-1/4" cube shape w/foam or clip
- F) 2-3/4" diagonal Rounded corner rectangle shape w/clip
- G) 2-1/4"X4-1/2" rectangle shape w/foam or clip
- H) 2" circle shape w/clip
- I) 3" cube shape w/foam or clip insert
- J) 2" diag. meas. TV screen shape w/clip
- K) 3"X2" triangle shape w/foam or clip
- L) Same as (a)
- M) 2-1/2" circle shape w/ clip