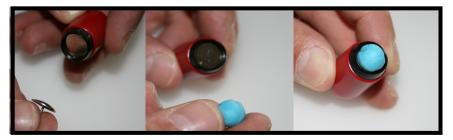

## Using Reusable Adhesive

Reusable adhesive can be used when the small pin hole from the insertion pin is not desired. To apply the reusable adhesive simply remove the insertion pin and apply a pea size ball of reusable adhesive. The reference marker can now be attached the ceiling. Replace the adhesive as needed to maintain adhesion strength.