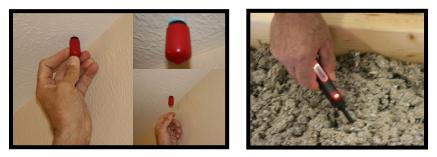

## INSTRUCTIONS

2

- 1) Attach the reference marker at the desired location. The reference marker may be attached using the insertion pin or the reusable adhesive that is provided in the kit.
- 2) In the attic simply move the Reference Point Locator in a sweeping motion close to the assumed position of Reference Marker. When the Reference Point Locator is within 3 to 4 inches of the Reference Marker, the Reference Point Locator will gave you an audible and visual indication.