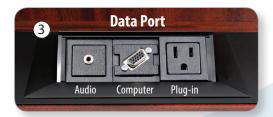

## Visionary Multimedia Lectern

The Ultimate lectern with a built-in LCD screen for dynamic presentations and editing capabilities.

- The Visionary Lectern is a complete small room solution for any training room, meeting room, classroom, boardroom, or hotel.
- The Data Port, mounted on the top reading surface, allows true plug and play laptop interface connection to the 17" LCD built into the face of the lectern.
- This integrated system is perfect for PowerPoint presentations, photo displays, training videos or display of hotel or company logos.
- The Data Port connections include a VGA, Stereo Audio, and 110 V Power Outlet.
- The Data Port is designed with a one touch flip-up door that brings all connections above the reading table for easy access.
- Designed with a contemporary look for a variety of venues
- Built-In LCD Screen with stereo speakers built in.
- 2 shelves behind lectern for extra storage
- 4 casters (2 locking) for easy transportation
- Ships fully assembled
- 6 year warranty

Computer

Pluq-in

## **SN3265** Visionary Multimedia Lectern

| FEATURES             | Lectern with Built-In LCD Screen  Stereo speakers built into LCD screen  Features a Data Port with VGA, Stereo Audio  and 110 V Power Outlet connections  Data Port is designed with a fluid one touch flip-up door for easy access  2 shelves behind lectern for extra storage  4 casters (2 locking) for easy transportation  5 |  |  |
|----------------------|-----------------------------------------------------------------------------------------------------------------------------------------------------------------------------------------------------------------------------------------------------------------------------------------------------------------------------------|--|--|
| MATERIALS/<br>COLORS | Available in 5 colors:<br>Mahogany, Cherry, Walnut, Natural Oak and Maple                                                                                                                                                                                                                                                         |  |  |
| WARRANTY             | 6 Years                                                                                                                                                                                                                                                                                                                           |  |  |
| SPECIFICATIONS       | <b>Product Dimensions:</b> 47"H x 26"W x 21"D <b>Shelf:</b> (1) 24"W x 19"D                                                                                                                                                                                                                                                       |  |  |