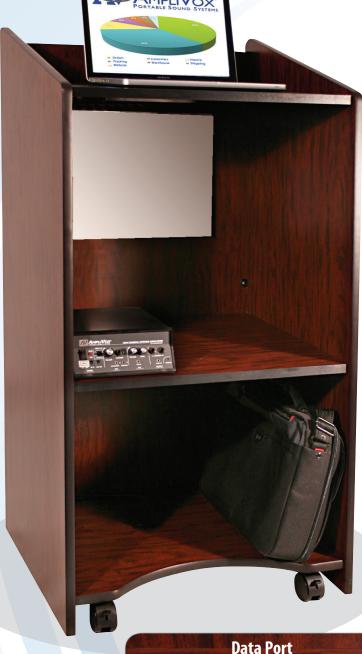

## Visionary Multimedia Lectern

The Ultimate lectern with a built-in LCD screen for dynamic presentations and editing capabilities.

- The Visionary Lectern is a complete small room solution for any training room, meeting room, classroom, boardroom, or hotel.
- The Data Port, mounted on the top reading surface, allows true plug and play laptop interface connection to the 17" LCD built into the face of the lectern.
- This integrated system is perfect for PowerPoint presentations, photo displays, training videos or display of hotel or company logos.
- The Data Port connections include a VGA, Stereo Audio, and 110 V Power Outlet.
- The Data Port is designed with a one touch flip-up door that brings all connections above the reading table for easy access.
- Designed with a contemporary look for a variety of venues
- Built-In LCD Screen with stereo speakers built in.
- 2 shelves behind lectern for extra storage
- 4 casters (2 locking) for easy transportation
- Ships fully assembled
- 6 year warranty

## **SN3265** Visionary Multimedia Lectern

| FEATURES             | Lectern with Built-In LCD Screen  Stereo speakers built into LCD screen  Features a Data Port with VGA, Stereo Audio  and 110 V Power Outlet connections  Data Port is designed with a fluid one touch flip-up door for easy access  2 shelves behind lectern for extra storage  4 casters (2 locking) for easy transportation  5 |  |  |
|----------------------|-----------------------------------------------------------------------------------------------------------------------------------------------------------------------------------------------------------------------------------------------------------------------------------------------------------------------------------|--|--|
| MATERIALS/<br>COLORS | Available in 5 colors:<br>Mahogany, Cherry, Walnut, Natural Oak and Maple                                                                                                                                                                                                                                                         |  |  |
| WARRANTY             | 6 Years                                                                                                                                                                                                                                                                                                                           |  |  |
| SPECIFICATIONS       | <b>Product Dimensions:</b> 47"H x 26"W x 21"D <b>Shelf:</b> (1) 24"W x 19"D                                                                                                                                                                                                                                                       |  |  |