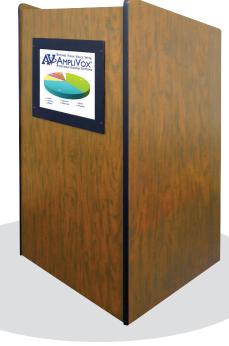

## Visionary Multimedia Lectern

The Ultimate lectern with a built-in LCD screen for dynamic presentations and editing capabilities.

- The Visionary Lectern is a complete small room solution for any training room, meeting room, classroom, boardroom, or hotel.
- The Data Port, mounted on the top reading surface, allows true plug and play laptop interface connection to the 17" LCD built into the face of the lectern.
- This integrated system is perfect for PowerPoint presentations, photo displays, training videos or display of hotel or company logos.
- The Data Port connections include a VGA, Stereo Audio, and 110 V Power Outlet.
- The Data Port is designed with a one touch flip-up door that brings all connections above the reading table for easy access.
- Designed with a contemporary look for a variety of venues
- Built-In LCD Screen with stereo speakers built in.
- 2 shelves behind lectern for extra storage
- 4 casters (2 locking) for easy transportation
- Ships fully assembled
- 6 year warranty

## **SN3265** Visionary Multimedia Lectern

| FEATURES             | Lectern with Built-In LCD Screen  Stereo speakers built into LCD screen  Features a Data Port with VGA, Stereo Audio  and 110 V Power Outlet connections  Data Port is designed with a fluid one touch flip-up door for easy access  2 shelves behind lectern for extra storage  4 casters (2 locking) for easy transportation  5 |  |  |
|----------------------|-----------------------------------------------------------------------------------------------------------------------------------------------------------------------------------------------------------------------------------------------------------------------------------------------------------------------------------|--|--|
| MATERIALS/<br>COLORS | Available in 5 colors:<br>Mahogany, Cherry, Walnut, Natural Oak and Maple                                                                                                                                                                                                                                                         |  |  |
| WARRANTY             | 6 Years                                                                                                                                                                                                                                                                                                                           |  |  |
| SPECIFICATIONS       | <b>Product Dimensions:</b> 47"H x 26"W x 21"D <b>Shelf:</b> (1) 24"W x 19"D                                                                                                                                                                                                                                                       |  |  |