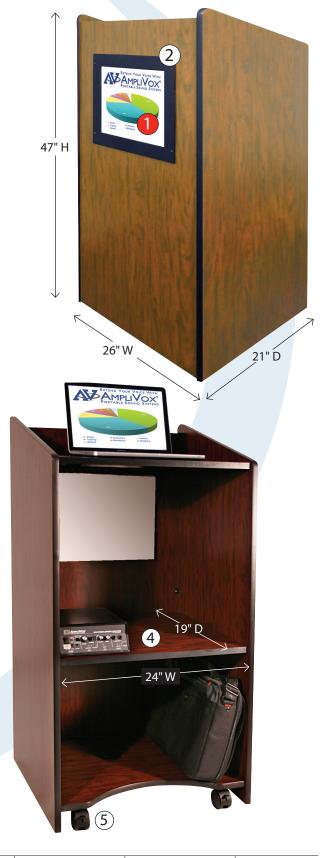

## Visionary Multimedia Lectern

The Ultimate lectern with a built-in LCD screen for dynamic presentations and editing capabilities.

- The Visionary Lectern is a complete small room solution for any training room, meeting room, classroom, boardroom, or hotel.
- The Data Port, mounted on the top reading surface, allows true plug and play laptop interface connection to the 17" LCD built into the face of the lectern.
- This integrated system is perfect for PowerPoint presentations, photo displays, training videos or display of hotel or company logos.
- The Data Port connections include a VGA, Stereo Audio, and 110 V Power Outlet.
- The Data Port is designed with a one touch flip-up door that brings all connections above the reading table for easy access.
- Designed with a contemporary look for a variety of venues
- Built-In LCD Screen with stereo speakers built in.
- 2 shelves behind lectern for extra storage
- 4 casters (2 locking) for easy transportation
- Ships fully assembled
- 6 year warranty

## **SN3265** Visionary Multimedia Lectern

| FEATURES             | Lectern with Built-In LCD Screen  Stereo speakers built into LCD screen  Features a Data Port with VGA, Stereo Audio  and 110 V Power Outlet connections  Data Port is designed with a fluid one touch flip-up door for easy access  2 shelves behind lectern for extra storage  4 casters (2 locking) for easy transportation  5 |  |  |
|----------------------|-----------------------------------------------------------------------------------------------------------------------------------------------------------------------------------------------------------------------------------------------------------------------------------------------------------------------------------|--|--|
| MATERIALS/<br>COLORS | Available in 5 colors:<br>Mahogany, Cherry, Walnut, Natural Oak and Maple                                                                                                                                                                                                                                                         |  |  |
| WARRANTY             | 6 Years                                                                                                                                                                                                                                                                                                                           |  |  |
| SPECIFICATIONS       | <b>Product Dimensions:</b> 47"H x 26"W x 21"D <b>Shelf:</b> (1) 24"W x 19"D                                                                                                                                                                                                                                                       |  |  |