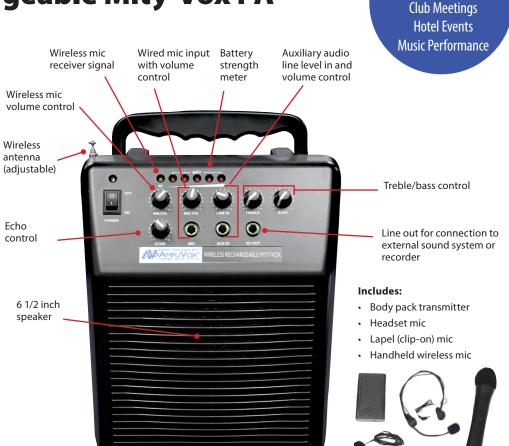

## *Get BIG SOUND from a small package* Wireless Rechargeable Mity-Vox PA

- Easy to use—just power up and start speaking
- 20-watt, portable, battery-powered PA reaches up to 150 people, outdoors or in rooms up to 1000 square feet
- Dual mics can be used with OPTIONAL WIRED mic (S2031)
- Lightweight, easy to transport with comfort grip handle, and protective carrying case with shoulder strap and built in storage
- Operates on SLA rechargeable battery (included), AC power (includes power cord) or 8 "D" cell batteries (not included)

Violin protege Lucas Lyons takes his practicing outdoors with the Mity-Vox PA system.

Also includes:

- AC power cord
- 6 foot ¼" male to ¼" male audio cable

## SW212 Specifications

| Max sound output       | 20 watts Up to 150 people                                                                                                                                                                                                                   |  |  |
|------------------------|---------------------------------------------------------------------------------------------------------------------------------------------------------------------------------------------------------------------------------------------|--|--|
| Audience size          |                                                                                                                                                                                                                                             |  |  |
| Wireless range         | Up to 100 feet                                                                                                                                                                                                                              |  |  |
| Receiving mode         | VHF                                                                                                                                                                                                                                         |  |  |
| VHF wireless frequency | 174 – 216 MHz                                                                                                                                                                                                                               |  |  |
| Power source           | <ul> <li>SLA rechargeable battery 12V 1.3AH included. Will also run on 8 "D" cell batteries (not included) or on AC power (power cord included)</li> <li>9 V. battery for handheld wireless microphone and body pack transmitter</li> </ul> |  |  |
| Weight                 | 8 lbs                                                                                                                                                                                                                                       |  |  |
| Dimensions             | 12" H x 9" W x 7" D                                                                                                                                                                                                                         |  |  |
| Warranty               | 1 Year                                                                                                                                                                                                                                      |  |  |