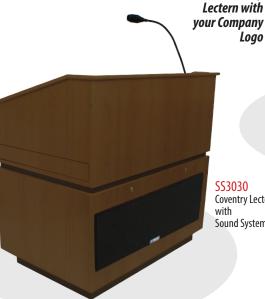

**Dual Presenter Option** Only from **AmpliVox** Enjoy Dual Presenter Option with SW3030: One presenter has an option to speak from wireless mic of their choice, while one speaks from Lectern

SS3030 Coventry Lectern Sound System

Custom lectern cover available for order

| Model # | Product Description                | Product Wt. | Shp. Wt. | MSRP*      | MSRP**     |
|---------|------------------------------------|-------------|----------|------------|------------|
| SW3030  | Coventry Wireless Sound Lectern    | 375 lbs     | 425 lbs  | \$6,135.00 | \$6,904.00 |
| SS3030  | Coventry Lectern with Sound System | 375 lbs     | 425 lbs  | \$5,713.00 | \$6,482.00 |
| SN3030  | Coventry Lectern                   | 350 lbs     | 400 lbs  | \$4,930.00 | \$5,698.00 |