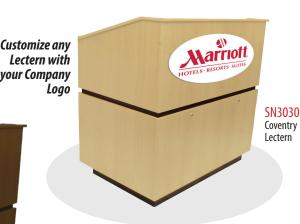

Custom lectern cover available for order

| Model # | Product Description                | Product Wt. | Shp. Wt. | MSRP*      | MSRP**     |
|---------|------------------------------------|-------------|----------|------------|------------|
| SW3030  | Coventry Wireless Sound Lectern    | 375 lbs     | 425 lbs  | \$6,135.00 | \$6,904.00 |
| SS3030  | Coventry Lectern with Sound System | 375 lbs     | 425 lbs  | \$5,713.00 | \$6,482.00 |
| SN3030  | Coventry Lectern                   | 350 lbs     | 400 lbs  | \$4,930.00 | \$5,698.00 |