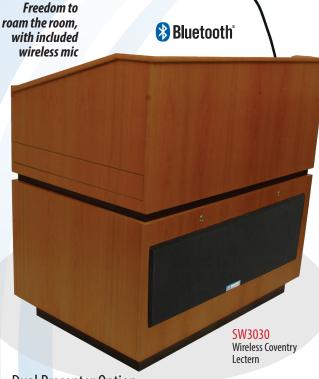

**Dual Presenter Option** Only from **AmpliVox** Enjoy Dual Presenter Option with SW3030: One presenter has an option to speak from wireless mic of their choice, while one speaks from Lectern

SS3030 Coventry Lectern Sound System

Custom lectern cover available for order

| Model # | Product Description                | Product Wt. | Shp. Wt. | MSRP*      | MSRP**     |
|---------|------------------------------------|-------------|----------|------------|------------|
| SW3030  | Coventry Wireless Sound Lectern    | 375 lbs     | 425 lbs  | \$6,135.00 | \$6,904.00 |
| SS3030  | Coventry Lectern with Sound System | 375 lbs     | 425 lbs  | \$5,713.00 | \$6,482.00 |
| SN3030  | Coventry Lectern                   | 350 lbs     | 400 lbs  | \$4,930.00 | \$5,698.00 |