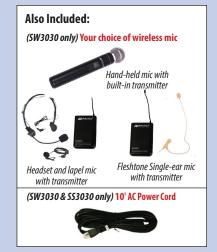

**Dual Presenter Option** Only from **AmpliVox** Enjoy Dual Presenter Option with SW3030: One presenter has an option to speak from wireless mic of their choice, while one speaks from Lectern

SS3030 Coventry Lectern Sound System