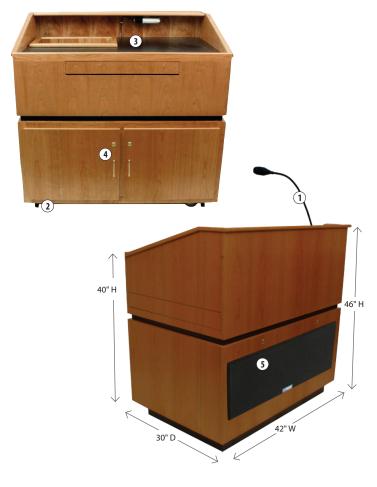

## Coventry Lectern

## Beautiful, Fully Customizable, Solid Wood Lectern

- Extend your voice with style to Audiences up to 3,250 rooms up to 26,000 square feet with this sleek lectern
- The Sensitive AmpliVox Electret Condenser Gooseneck Hot Mic picks up your voice from up to 20" away
- AmpliVox speaker technology delivers clear, high-performance, lifelike sound to your audience with built-in Jensen design speakers
- Built-in Bluetooth module (SW3030, SS3030) allows you to wirelessly stream sound from any Bluetooth-capable device
- In beautiful solid hardwood veneer, and contemporary construction beautiful styling and durability that will stand the test of time
- Store your audio visual equipment safely and securely, inside the storage bay with divider, shelf and double locking door
- Extra large work surface with durable black laminate coating will suit any presentation need
- Move this lectern easily, with the help of 4 industrial hidden casters (2 lock)

Custom lectern cover available for order

| Model # | Product Description                | Product Wt. | Shp. Wt. | MSRP*      | MSRP**     |
|---------|------------------------------------|-------------|----------|------------|------------|
| SW3030  | Coventry Wireless Sound Lectern    | 375 lbs     | 425 lbs  | \$6,135.00 | \$6,904.00 |
| SS3030  | Coventry Lectern with Sound System | 375 lbs     | 425 lbs  | \$5,713.00 | \$6,482.00 |
| SN3030  | Coventry Lectern                   | 350 lbs     | 400 lbs  | \$4,930.00 | \$5,698.00 |