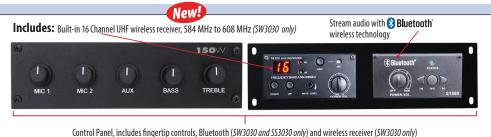

**Dual Presenter Option** Only from **AmpliVox** Enjoy Dual Presenter Option with SW3030: One presenter has an option to speak from wireless mic of their choice, while one speaks from Lectern

SS3030 Coventry Lectern Sound System

**Bluetooth** 