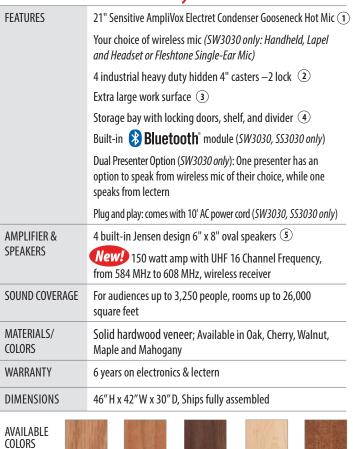

## Beautiful, Fully Customizable, Solid Wood Lectern

- Extend your voice with style to Audiences up to 3,250 rooms up to 26,000 square feet with this sleek lectern
- The Sensitive AmpliVox Electret Condenser Gooseneck Hot Mic picks up your voice from up to 20" away
- AmpliVox speaker technology delivers clear, high-performance, lifelike sound to your audience with built-in Jensen design speakers
- Built-in Bluetooth module (SW3030, SS3030) allows you to wirelessly stream sound from any Bluetooth-capable device
- In beautiful solid hardwood veneer, and contemporary construction beautiful styling and durability that will stand the test of time
- Store your audio visual equipment safely and securely, inside the storage bay with divider, shelf and double locking door
- Extra large work surface with durable black laminate coating will suit any presentation need
- Move this lectern easily, with the help of 4 industrial hidden casters (2 lock)

**Dual Presenter Option** Only from **AmpliVox** Enjoy Dual Presenter Option with SW3030: One presenter has an option to speak from wireless mic of their choice, while one speaks from Lectern

SS3030 Coventry Lectern Sound System

## Available Options Include:

Natural Oak

Cherry

Wireless UHF Speakers, Microphones and Wired Speakers

Walnut

S1110 Halogen Lamp Sleek Style and pure bright white light illuminates the reading surface of any lectern. Flexible 17.5" gooseneck allows for adjustment.