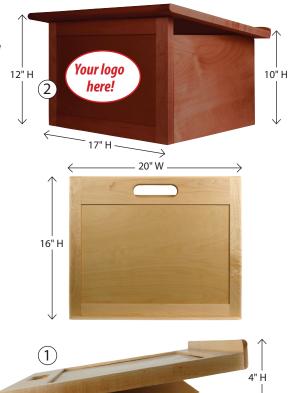

## **W242** Travel-Lite Folding Tabletop Lectern

Our stylish, compact lectern is ultra portable, designed for simplicity and ease of travel!

**FEATURES** Portable and compact The lightweight folding tabletop lectern can travel anywhere Sets up in seconds Compact folded design makes storage easy (1) Its simple, streamlined, traditional look will work in any setting from schools and clubs to churches and museums Built-in convenient handle and light weight (only 9 lbs!) makes for smooth transport Customize your lectern with your company logo (2)

Solid hardwood veneer, from the highest quality woods, MATERIALS/ available in Mahogany or Maple **COLORS** 

WARRANTY 1 Year

DIMENSIONS **Reading Surface:** 16" H x 20" W and ½" paper stop (3)

Folded: 4" H x 20" W x 16" D

**Open:** 12" H x 20" W x 16" D from the Front Height on Presenter's side: 10" H

Base: 17" W x 14" D

**AVAILABLE** COLORS

Maple

Mahogany

| Model # | Product Wt. | Shp. Wt. | MSRP     |
|---------|-------------|----------|----------|
| W242    | 9 lbs       | 12 lbs   | \$366.00 |