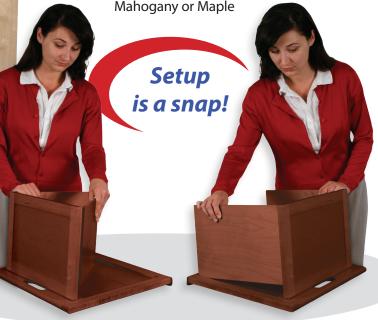

# Travel-Lite

**Folding Tabletop Lectern** 

AmpliVox Sound Systems brings you the Travel-Lite Folding Tabletop Lectern, the most portable, efficient and beautifully designed tabletop lectern on the market today.

Compact and lightweight, this small podium is perfect for schools, clubs and churches. Its streamlined design is elegant with a classic look that is always in style.

- Sets up in seconds
- Presentations can be carried to your meeting venue and easily unfolded into a lectern
- Easily folds for storage
- Reading table's ½" raised edge keeps papers in place, stands
  12" tall from the front
- · Built-in convenient handle

## **W242** Travel-Lite Folding Tabletop Lectern

Our stylish, compact lectern is ultra portable, designed for simplicity and ease of travel!

**FEATURES** Portable and compact The lightweight folding tabletop lectern can travel anywhere Sets up in seconds Compact folded design makes storage easy (1) Its simple, streamlined, traditional look will work in any setting from schools and clubs to churches and museums Built-in convenient handle and light weight (only 9 lbs!) makes for smooth transport Customize your lectern with your company logo (2)