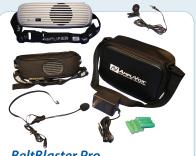

### BeltBlaster Pro

5 watts, audience size up to 30, room size up to 600 sq. ft. S207 .....\$218.00

SW222.....\$760.00

size up to 1,000, room size up to 10,000 sq. ft.

**Audio Portable Buddy** 

See and shop our full line of lecterns, podiums and PA systems at www.ampli.com