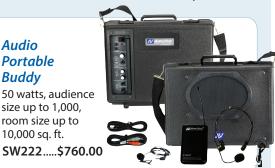

### BeltBlaster Pro

5 watts, audience size up to 30, room size up to 600 sq. ft. S207 .....\$218.00

SW222.....\$760.00

size up to 1,000, room size up to 10,000 sq. ft.

**Audio Portable Buddy** 

See and shop our full line of lecterns, podiums and PA systems at www.ampli.com