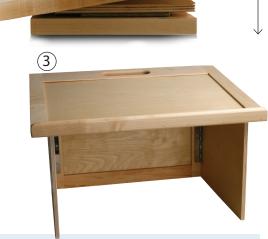

Solid hardwood veneer, from the highest quality woods, MATERIALS/ available in Mahogany or Maple **COLORS** 

WARRANTY 1 Year

DIMENSIONS **Reading Surface:** 16" H x 20" W and ½" paper stop (3)

Folded: 4" H x 20" W x 16" D

**Open:** 12" H x 20" W x 16" D from the Front Height on Presenter's side: 10" H

Base: 17" W x 14" D

**AVAILABLE** COLORS

Maple

Mahogany

| Model # | Product Wt. | Shp. Wt. | MSRP     |
|---------|-------------|----------|----------|
| W242    | 9 lbs       | 12 lbs   | \$366.00 |