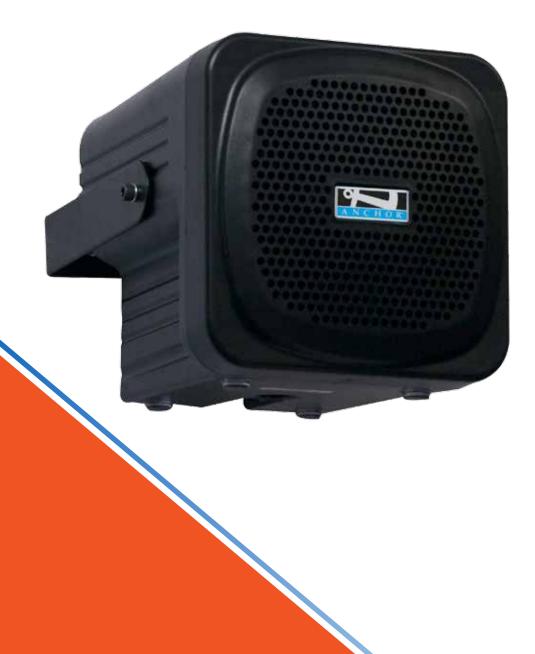

## AN-30

## FEATURES

- Reaches crowds of 100+
- 100 dB of clear sound
- 30W AC mode
- 3.5 mm AUX line input
- One 4.5" woofe
- Built-in bracket mount screws for easy installation (bracket with allen wrench sold separately)
- 3.5 mm AUX line output to daisy chain multiple units