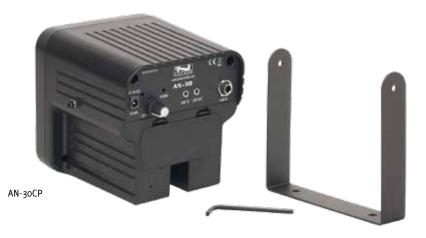

(AN-30 Back Panel)

| AN-30 Model   |                                                                                   |  |
|---------------|-----------------------------------------------------------------------------------|--|
| AN-30         | AN-30 - black (includes AC-30)                                                    |  |
| AN-30 Package |                                                                                   |  |
| AN-30CP       | One AN-30 (includes AC-30) and one wall mounted bracket with allen wrench (SB-30) |  |
| Accessories   |                                                                                   |  |
| MINI-15ST     | Stereo mini-plug cable - 15 ft.                                                   |  |
| SB-30         | 180° tilt wall or ceiling mount bracket                                           |  |
| SS-300        | Speaker stand                                                                     |  |
| AC-30         | AN-MINI adapter                                                                   |  |