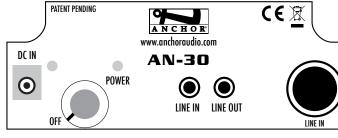

(AN-30 Back Panel)

| AN-30 Model   |                                                                                   |  |
|---------------|-----------------------------------------------------------------------------------|--|
| AN-30         | AN-30 - black (includes AC-30)                                                    |  |
| AN-30 Package |                                                                                   |  |
| AN-30CP       | One AN-30 (includes AC-30) and one wall mounted bracket with allen wrench (SB-30) |  |
| Accessories   |                                                                                   |  |
| MINI-15ST     | Stereo mini-plug cable - 15 ft.                                                   |  |
| SB-30         | 180° tilt wall or ceiling mount bracket                                           |  |
| SS-300        | Speaker stand                                                                     |  |
| AC-30         | AN-MINI adapter                                                                   |  |

| Technical Specifications |                                                  |  |
|--------------------------|--------------------------------------------------|--|
| Rated Power Output       | 30 watts                                         |  |
| Max SPL @ Rated Power    | 100 dB ±3 dB @ 1 meter                           |  |
| Frequency Response       | 100 Hz – 15 kHz                                  |  |
| Speaker Type             | 4.5" Neodymium woofer                            |  |
| Line Out Jack            | Line level, 3.5 mm - stereo                      |  |
| Line In Jack             | Line level, 3.5 mm stereo & 1/4" phone<br>- mono |  |
| DC Input Jack            | 12 -20V, 2A Min                                  |  |
| Dimensions (HWD)         | 5.5" x 6" x 5.5" (14 x 15.2 x 14 cm)             |  |
| Weight                   | 1.5 lbs / 0.68 Kg                                |  |