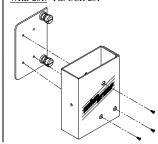

### Universal BP Installation Instructions

- 1. Remove the four (4) Screws from the face of the Gold Mount<sup>®</sup>. This will loosen the Gold Mount from the rear of the camera/recorder.
- 2. Disconnect the power and any data connector between camera and Gold Mount.

- 3. Position the Universal BP in-between the rear of the camera/recorder and the Gold Mount.
  - 3a: It may be necessary to use the four (4) 3mm silver screws provided to attach the back plate to the camera first.
- 4. Reconnect power and any data connectors.
- Replace Gold Mount and secure with four (4) screws from step #1 or with longer screws provided if necessary (DO NOT OVER-TIGHTEN).
  - 5a: The four (4) black flat head screws provided are  $6/32 \times 3/4$  and are for use with the JVC 200/250 Cameras.