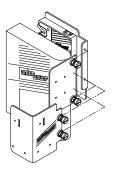

### Universal BP Installation Instructions

- 1. Remove the four (4) Screws from the face of the Gold Mount<sup>®</sup>. This will loosen the Gold Mount from the rear of the camera/recorder.
- 2. Disconnect the power and any data connector between camera and Gold Mount.

- 3. Position the Universal BP in-between the rear of the camera/recorder and the Gold Mount.
  - 3a: It may be necessary to use the four (4) 3mm silver screws provided to attach the back plate to the camera first.
- 4. Reconnect power and any data connectors.
- Replace Gold Mount and secure with four (4) screws from step #1 or with longer screws provided if necessary (DO NOT OVER-TIGHTEN).
  - 5a: The four (4) black flat head screws provided are  $6/32 \times 3/4$  and are for use with the JVC 200/250 Cameras.