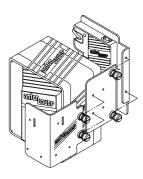

### Universal BP Installation Instructions

- 1. Remove the four (4) Screws from the face of the Gold Mount<sup>®</sup>. This will loosen the Gold Mount from the rear of the camera/recorder.
- 2. Disconnect the power and any data connector between camera and Gold Mount.

- 3. Position the Universal BP in-between the rear of the camera/recorder and the Gold Mount.
  - 3a: It may be necessary to use the four (4) 3mm silver screws provided to attach the back plate to the camera first.
- 4. Reconnect power and any data connectors.
- Replace Gold Mount and secure with four (4) screws from step #1 or with longer screws provided if necessary (DO NOT OVER-TIGHTEN).
  - 5a: The four (4) black flat head screws provided are  $6/32 \times 3/4$  and are for use with the JVC 200/250 Cameras.