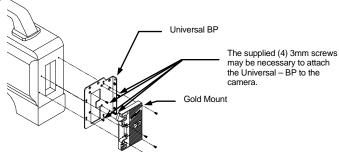

### Universal BP Installation Instructions

- 1. Remove the four (4) Screws from the face of the Gold Mount<sup>®</sup>. This will loosen the Gold Mount from the rear of the camera/recorder.
- 2. Disconnect the power and any data connector between camera and Gold Mount.

- 3. Position the Universal BP in-between the rear of the camera/recorder and the Gold Mount.
  - 3a: It may be necessary to use the four (4) 3mm silver screws provided to attach the back plate to the camera first.
- 4. Reconnect power and any data connectors.
- Replace Gold Mount and secure with four (4) screws from step #1 or with longer screws provided if necessary (DO NOT OVER-TIGHTEN).
  - 5a: The four (4) black flat head screws provided are  $6/32 \times 3/4$  and are for use with the JVC 200/250 Cameras.