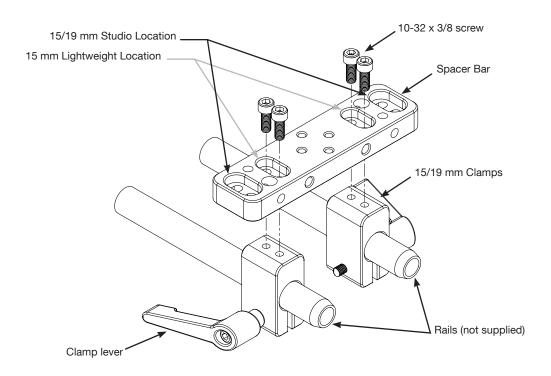

### TYPICAL SETUP ON 15/19mm RODS

- 1. Loosely fasten Spacer Bar to Clamps
- 2. Slide Clamps onto Rails
- 3. Secure Clamps in desired location and clamp in place with lever
- 4. Tighten screws in Spacer Bar using 10-32 x 3/8 screw