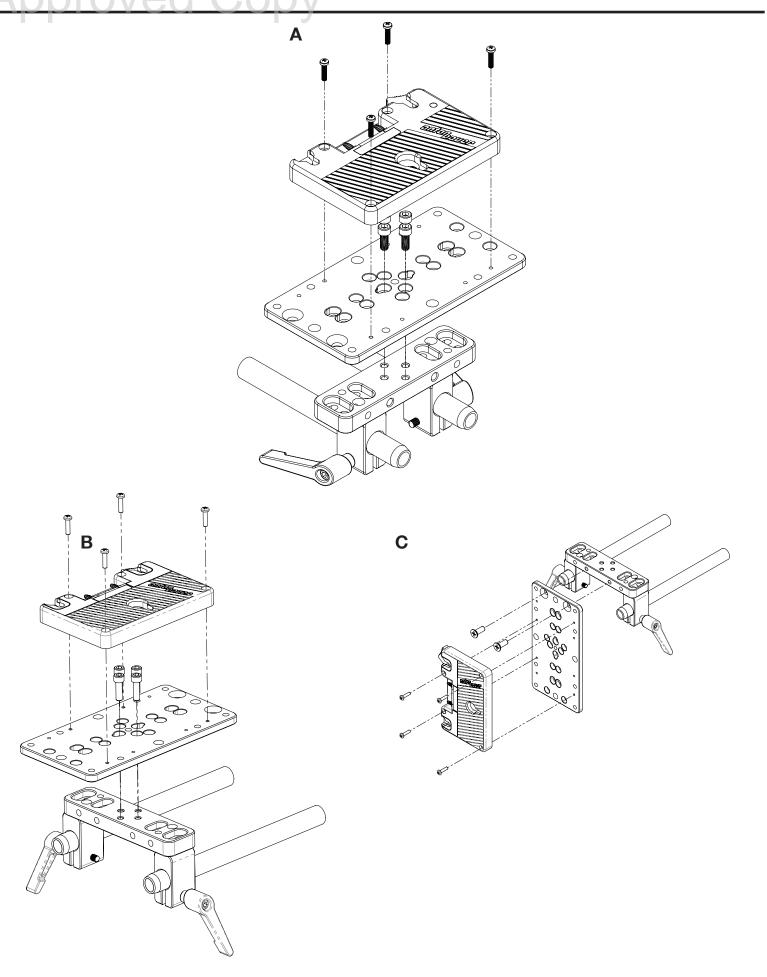

### TYPICAL SETUP ON 15/19mm RODS

- 1. Loosely fasten Spacer Bar to Clamps
- 2. Slide Clamps onto Rails
- 3. Secure Clamps in desired location and clamp in place with lever
- 4. Tighten screws in Spacer Bar using 10-32 x 3/8 screw

- 1. Install MATRIX Cheese Plate to Spacer Bar using 1/4-20 x 1/2 Flat Head Cap Screws.
- 2. OPTIONAL- Install AJA Ki-Pro Mini using 10-32 x 3/8 screws.
- 3. Install proper GOLD MOUNT® Bracket using M3 x 12mm Pan Head Screws. (standard with your Gold Mount). NOTE: MATRIX Cheese Plate has 1/4-20 & 3/8-16 tapped holes for various accessory mounting.

## **OPTIONAL MOUNTING OPTIONS FOR MATRIX CHEESE PLATE**