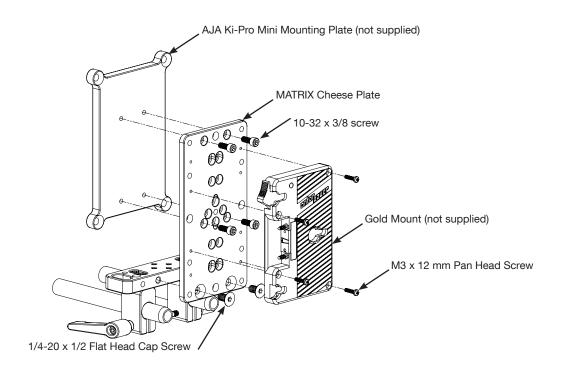

- 1. Install MATRIX Cheese Plate to Spacer Bar using 1/4-20 x 1/2 Flat Head Cap Screws.
- 2. OPTIONAL- Install AJA Ki-Pro Mini using 10-32 x 3/8 screws.
- 3. Install proper GOLD MOUNT® Bracket using M3 x 12mm Pan Head Screws. (standard with your Gold Mount). NOTE: MATRIX Cheese Plate has 1/4-20 & 3/8-16 tapped holes for various accessory mounting.