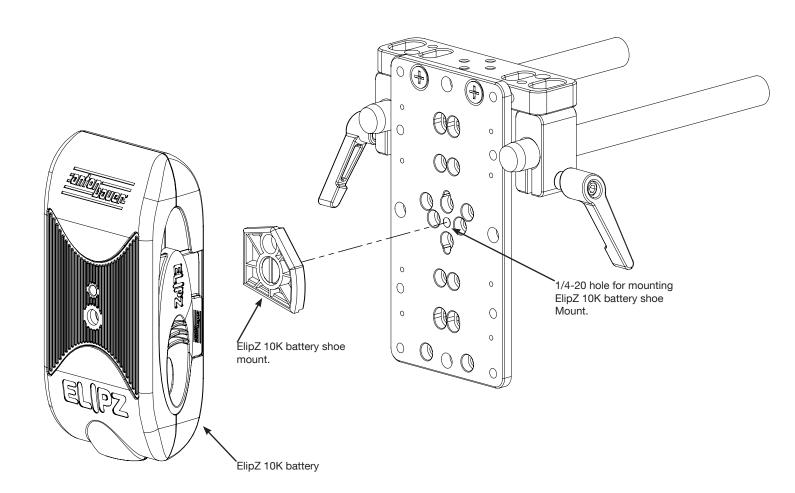

### **MOUNTING ELIPZ 10K BATTERY**

1. See picture below for mounting ElipZ 10K battery.

- 2. MATRIX Cheese Plate can be mounted in different positions. See page 2 for details.
- 3. The proper ElipZ power cable is required to power the camera.