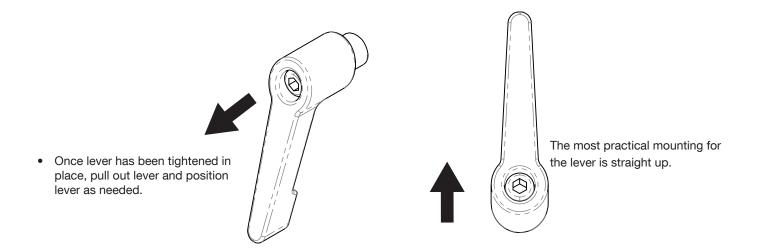

5/19mm RODS
- 2 OPTIONAL LAYOUT FOR MATRIX CHEESE PLATE
- 3 MOUNTING ELIPZ® 10K BATTERY

### TYPICAL SETUP ON 15/19mm RODS

- 1. Loosely fasten Spacer Bar to Clamps
- 2. Slide Clamps onto Rails
- 3. Secure Clamps in desired location and clamp in place with lever
- 4. Tighten screws in Spacer Bar using 10-32 x 3/8 screw



- 1. Install MATRIX Cheese Plate to Spacer Bar using 1/4-20 x 1/2 Flat Head Cap Screws.
- 2. OPTIONAL- Install AJA Ki-Pro Mini using 10-32 x 3/8 screws.
- 3. Install proper GOLD MOUNT® Bracket using M3 x 12mm Pan Head Screws. (standard with your Gold Mount). NOTE: MATRIX Cheese Plate has 1/4-20 & 3/8-16 tapped holes for various accessory mounting.



## **OPTIONAL MOUNTING OPTIONS FOR MATRIX CHEESE PLATE**



## CLAMP LEVER FEATURE

For proper positioning of Clamp Lever



### **MOUNTING ELIPZ 10K BATTERY**

1. See picture below for mounting ElipZ 10K battery.



- 2. MATRIX Cheese Plate can be mounted in different positions. See page 2 for details.
- 3. The proper ElipZ power cable is required to power the camera.

# **Approved Copy**

The following are trademarks of Anton/Bauer, Inc.:

Anton/Bauer, Anton/Bauer logo and parallelogram design, Aspekt, Automatique, DataTap, DIONIC, Elipz, Egripz, Elightz, Essentialz, Gold Mount, HubZ, HyTRON, Impac, Interactive and design, LifeSaver, Logic Series, Logic Series Logo, Maxx man logo design, Nexus, PowerStrap, Proformer, Probe, ProPac, RealTime, Satellight, Snap-On, Stasis, Stasis Flex, Tandem, TrimPac, Ultrakit, Ultralight, "One World. One Smart Choice", "The power behind the best cameras capturing the best ima