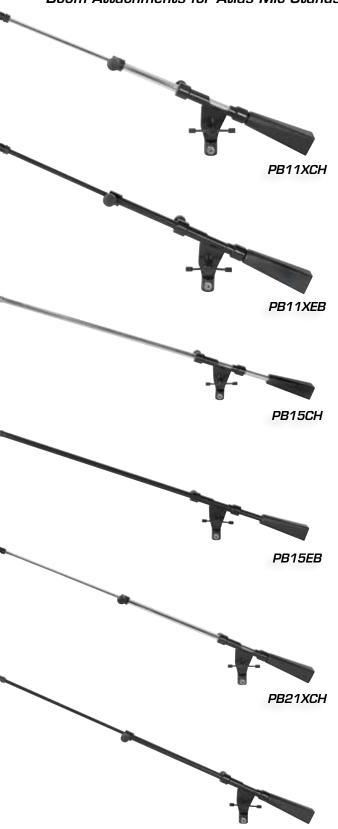

#### **General Description**

PB11XCH, PB11XEB Compact booms extend from  $16\frac{1}{4}$ " to  $24\frac{1}{2}$ " with a

single motion—perfect for drum/piano/guitar amp and short distance miking. Units include a threaded end cap and an adjustable2 lb.counterweight for stability. Finish is chrome or ebony epoxy.

PB15CH, PB15EB Fixed Length Boom Chrome 2 lb Counterweight

All-purpose, high-quality booms are 34" long and include an adjustable 2 lb. counterweights for stability. Chrome or ebony epoxy finish.

PB21XCH,PB21XEB Extendable Length Boom Chrome 2 lb

Counterweight Booms extend from 25¼" to 38½" with a single motion and are suitable for a wide variety of miking applications. Units contain an adjustable 2 lb. counterweight and threaded end cap. Finish is chrome or ebony epoxy.