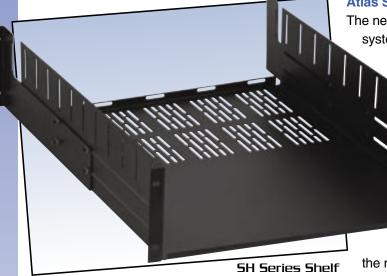

## **Atlas SH Series Shelves**

The new Atlas Sound SH Series clamping rack shelf systems are designed specifically to secure equipment that is not easily rack mounted, such as VCRs and "prosumer" A/V surround sound receivers into any Atlas Sound wall mount cabinet or

> vertical rack. SH Series shelves offer a sturdy, side, rear, and top support to ensure that once the equipment is placed on the shelf, it's locked in for the duration.

## Three Shelves In One

Modular design allows you to choose the right shelf system for each job.

Rear Rack Rail Support Kit) The formed construction 16 gauge shelves are offered in three EIA compliant heights (2, 3, and 4 RU), 15" or 22" depths, and come equipped with slots on the sides and bottom for optimum ventilation.