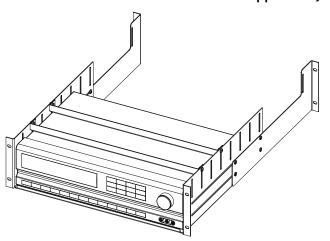

> For applications where "clamping" brackets are required, specify model SH-CLMK. The rubber-lined clamps securely hold components from the top. Adjustable "L" brackets are included to provide a secure fit and a component "stop" from the rear.