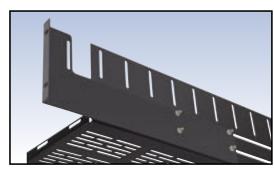

For applications where rear rack rail support is necessary (with or without clamping requirements), add model SHRSB bracket kit.

(Shown With Optional

SH Shelf Shown With Optional Clamping Kit

| MODEL   | DESCRIPTION                                            |
|---------|--------------------------------------------------------|
| SH15-2  | 2 SP 15" Deep Rack Shelf                               |
| SH15-3  | 3 SP 15" Deep Rack Shelf                               |
| SH15-4  | 4 SP 15" Deep Rack Shelf                               |
| SH22-2  | 2 SP 22" Deep Rack Shelf                               |
| SH22-3  | 3 SP 22" Deep Rack Shelf                               |
| SH22-4  | 4 SP 22" Deep Rack Shelf                               |
| SHRSB2  | Optional 2 SP Rear Support Bracket For SH15-2 & SH22-2 |
| SHRSB3  | Optional 3 SP Rear Support Bracket For SH15-3 & SH22-3 |
| SHRSB4  | Optional 4 SP Rear Support Bracket For SH15-4 & SH22-4 |
| SH-CLMK | Optional Clamping Kit For All Models                   |

1601 Jack McKay Blvd.

Tech Support 800.876.3333

Ennis, TX 75119

AtlasSound.com

Optional SHRSB Rear Rack Rail Support Kit

00505

484088