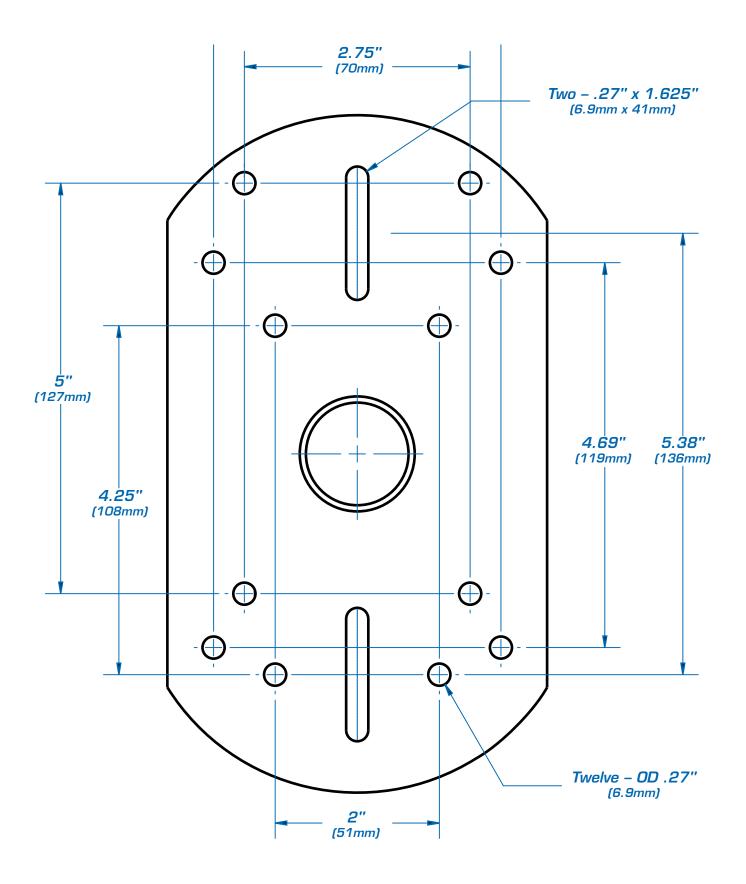

The optional universal platform adapter SSA7 for the Atlas SS500E features two %" x 2" slots plus12 equipment mounting holes to meet a variety of support applications. Mounting holes also match OmniMount™ 30 and 60 Series patterns. Material is steel and the finish is ebony.

Mounting Pattern Two 3%" - 2" Slots & Twelve Holes

Finish Ebony
Weight 1lb (.45Kg)