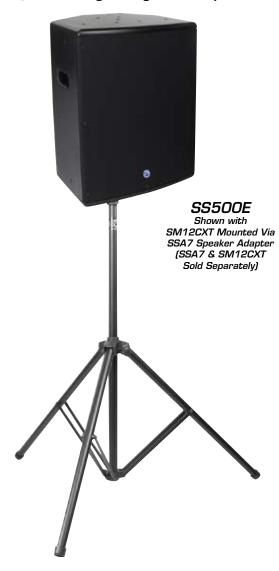

# **SS500E**

## **Applications**

The Atlas SS500E is ideal for elevating sound, monitor, and control equipment for touring musicians as well as for use in churches, schools, theaters, and anywhere needing easy transport, set-up, and tear down. The lightweight stand provides easy vertical positioning at a variety of heights and folds for quick mobility and storage. The optional SSA7 platform adapter extends application versatility to speakers without stand pole mounting capability.

### **General Description**

The SS500E was designed for easy transportability, set-up, and tear-down; the heavy-duty aluminum speaker stand SS500E weighs a mere 6.3lbs and supports up to 150lbs. Additionally, the stand folds to a minimum length of 55" making it a great portable stand for touring musicians and in churches, schools, and theaters. The height adjusts from 55" to 83" for versatile positioning and support of sound, monitor, and control equipment.