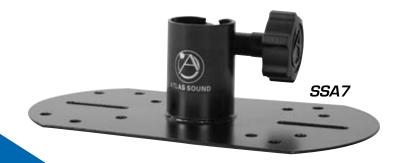

The optional universal platform adapter SSA7 for the Atlas SS500E features two %" x 2" slots plus12 equipment mounting holes to meet a variety of support applications. Mounting holes also match OmniMount™ 30 and 60 Series patterns. Material is steel and the finish is ebony.