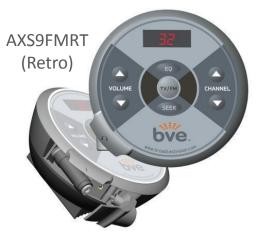

# 900MHz Wireless

The Broadcastvision Entertainment 900MHz transmits crystal clear audio from a TV or any source with an audio output jack to a Broadcastvision receiver. With a range of more than 35,000sq/ft, the 900MHz transmitter from Broadcastvision offers 219 channels including schemes from all of the major manufacturers providing maximum flexibility for existing and future applications. Users simply plug their headphones into Broadcastvision stationary receivers that are attached directly to, or integrated into, the cardio equipment. Choose between our feature-loaded 10-key receiver or our simplified Retro receiver. Both receivers allow the user to access 900MHz/800MHz and FM frequencies, and are compatible with Cardio Theater<sup>®</sup>, MYE<sup>®</sup> and Fantaay<sup>®</sup> 900MHz transmitters.

#### 900 MHz RECEIVERFEATURES:

- 10 key or New Retro Simplified Version
- Dual Frequency
- Previous Channel (10 Key Version)
- Easily Toggle between 900MHz and FM
- Multiple mounting configurations
- Durable membrane designed to withstand high volume use
- Compatible with 900MHz and FM Transmitters on the market
- Easy to program up to 52 Channel Presets
- Channel Scan
- Direct Channel Access
- Adjustable Sound Quality through Equalization
- Bright Red Low Glare LED Channel
- Inexpensive and easy-to-change headphone jack
- Customizable easily brand with your logo (Retro Version)
- Dimensions: 4.5" x 2"
- Weight: 4oz
- •2-year manufacturer warranty; extended warranties available
- ® The brands listed are registered trademarks and do not represent an endorsement or affiliation with Broadcastvision Entertainment