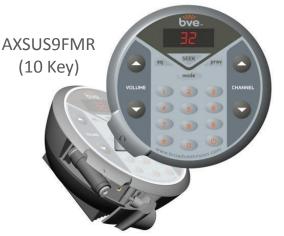

# 900MHz Wireless

The Broadcastvision Entertainment 900MHz transmits crystal clear audio from a TV or any source with an audio output jack to a Broadcastvision receiver. With a range of more than 35,000sq/ft, the 900MHz transmitter from Broadcastvision offers 219 channels including schemes from all of the major manufacturers providing maximum flexibility for existing and future applications. Users simply plug their headphones into Broadcastvision stationary receivers that are attached directly to, or integrated into, the cardio equipment. Choose between our feature-loaded 10-key receiver or our simplified Retro receiver. Both receivers allow the user to access 900MHz/800MHz and FM frequencies, and are compatible with Cardio Theater<sup>®</sup>, MYE<sup>®</sup> and Fantaay<sup>®</sup> 900MHz transmitters.

#### 900 MHz RECEIVERFEATURES:

- 10 key or New Retro Simplified Version
- Dual Frequency
- Previous Channel (10 Key Version)
- Easily Toggle between 900MHz and FM
- Multiple mounting configurations
- Durable membrane designed to withstand high volume use
- Compatible with 900MHz and FM Transmitters on the market
- Easy to program up to 52 Channel Presets
- Channel Scan
- Direct Channel Access
- Adjustable Sound Quality through Equalization
- Bright Red Low Glare LED Channel
- Inexpensive and easy-to-change headphone jack
- Customizable easily brand with your logo (Retro Version)
- Dimensions: 4.5" x 2"
- Weight: 4oz
- •2-year manufacturer warranty; extended warranties available
- ® The brands listed are registered trademarks and do not represent an endorsement or affiliation with Broadcastvision Entertainment