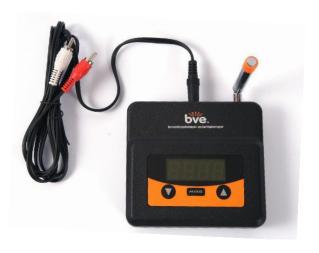

#### 900 MHz RECEIVERFEATURES:

- 10 key or New Retro Simplified Version
- Dual Frequency
- Previous Channel (10 Key Version)
- Easily Toggle between 900MHz and FM
- Multiple mounting configurations
- Durable membrane designed to withstand high volume use
- Compatible with 900MHz and FM Transmitters on the market
- Easy to program up to 52 Channel Presets
- Channel Scan
- Direct Channel Access
- Adjustable Sound Quality through Equalization
- Bright Red Low Glare LED Channel
- Inexpensive and easy-to-change headphone jack
- Customizable easily brand with your logo (Retro Version)
- Dimensions: 4.5" x 2"
- Weight: 4oz
- •2-year manufacturer warranty; extended warranties available
- ® The brands listed are registered trademarks and do not represent an endorsement or affiliation with Broadcastvision Entertainment

## Inputs:

Digital Optical (cable included) Digital COAX Analog RCA (cable included) Power (cable included)