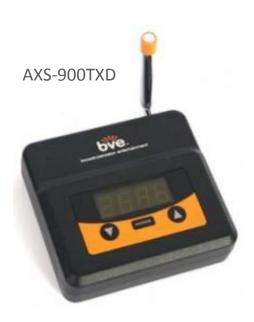

# 900MHz Wireless

The Broadcastvision Entertainment 900MHz transmits crystal clear audio from a TV or any source with an audio output jack to a Broadcastvision receiver. With a range of more than 35,000sq/ft, the 900MHz transmitter from Broadcastvision offers 219 channels including schemes from all of the major manufacturers providing maximum flexibility for existing and future applications. Users simply plug their headphones into Broadcastvision stationary receivers that are attached directly to, or integrated into, the cardio equipment. Choose between our feature-loaded 10-key receiver or our simplified Retro receiver. Both receivers allow the user to access 900MHz/800MHz and FM frequencies, and are compatible with Cardio Theater<sup>®</sup>, MYE<sup>®</sup> and Fantaay<sup>®</sup> 900MHz transmitters.

### 900 MHz TRANSMITTER FEATURES:

- Includes power supply, audio cables (3.5mm-RCA, digital optical), tune to Sign (w/ vinyl numbers) & mounting bracket.
- 219-Channel Selection
- Line Level Stereo Inputs
- Adjustable Audio Input Modulation Level
- Modulation Level Indicator
- Noise Reduction Technology
- Compatible with other manufactured 900MHz products
- Transmission Range 35,000+ Square
- Audio In: Analog RCA-3.5mm, Digital Coax & Toslink.
- Power Requirements: 12V, 300mA, 2.1mm Barrel

#### Connector

• THD Audio Distortion (@ 1KHz, +/-25KHz

Deviation) 0.3%

- Stereo Pilot Level -20 dBc
- Pout RF Power Output 1 mW
- FM Deviation +/- 75 KHz
- Harmonic Suppression -45 dBc
- Dimensions: 5.5"w x 1.5"w x 4.75"d
- Weight: 12 oz.
- 5-year warranty

## Inputs:

Digital Optical (cable included) Digital COAX Analog RCA (cable included) Power (cable included)