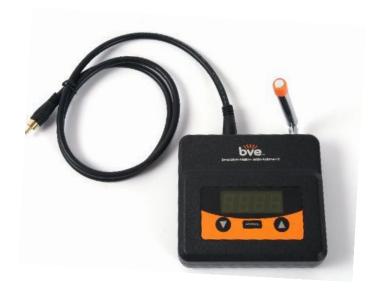

#### 900 MHz RECEIVERFEATURES:

- 10 key or New Retro Simplified Version
- Dual Frequency
- Previous Channel (10 Key Version)
- Easily Toggle between 900MHz and FM
- Multiple mounting configurations
- Durable membrane designed to withstand high volume use
- Compatible with 900MHz and FM Transmitters on the market
- Easy to program up to 52 Channel Presets
- Channel Scan
- Direct Channel Access
- Adjustable Sound Quality through Equalization
- Bright Red Low Glare LED Channel
- Inexpensive and easy-to-change headphone jack
- Customizable easily brand with your logo (Retro Version)
- Dimensions: 4.5" x 2"
- Weight: 4oz
- •2-year manufacturer warranty; extended warranties available
- ® The brands listed are registered trademarks and do not represent an endorsement or affiliation with Broadcastvision Entertainment

## Inputs:

Digital Optical (cable included) Digital COAX Analog RCA (cable included) Power (cable included)