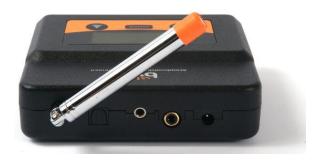

**Transmitter Mounting** Bracket (Included)

### 900 MHz TRANSMITTER FEATURES:

- Includes power supply, audio cables (3.5mm-RCA, digital optical), tune to Sign (w/ vinyl numbers) & mounting bracket.
- 219-Channel Selection
- Line Level Stereo Inputs
- Adjustable Audio Input Modulation Level
- Modulation Level Indicator
- Noise Reduction Technology
- Compatible with other manufactured 900MHz products
- Transmission Range 35,000+ Square
- Audio In: Analog RCA-3.5mm, Digital Coax & Toslink.
- Power Requirements: 12V, 300mA, 2.1mm Barrel