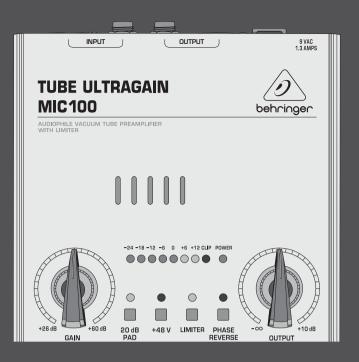

#### Audiophile Vacuum Tube Preamplifier with Limiter

- High-end tube mic/line preamplifier for studio, live and hard disk recording applications
- Hand-selected 12AX7 vacuum tube with UTC technology for exceptional warmth and lowest noise
- The ultimate sound-enhancing tool for virtually any sound source
- Perfectly complements studio-grade condenser mics
- Usage as a high-end DI-box ensures outstanding signal integrity
- Eliminates the "dull" sound of standard digital recorders and sound cards
- Dynamic limiter effectively protects your equipment from overload
- Phase reverse switch, +48 V phantom power and 20 dB pad for utmost flexibility
- Balanced inputs and ouputs on 1/4" TRS and gold-plated XLR connectors
- Highly accurate 8-segment LED level meter
- Extremely wide-range input gain and output level adjustment

| tem specifications            |                                                          |
|-------------------------------|----------------------------------------------------------|
| Frequency response            | Mic input <10 Hz - 43 kHz (+/-3 dB)                      |
|                               | Line input <10 Hz - 40 kHz (+/-3 dB)                     |
| nction controls               |                                                          |
| Gain                          | variable (+26 to +60 dB)                                 |
| Output                        | variable (-oo to +10 dB)                                 |
| nction switches               |                                                          |
| 20 dB pad                     | Level attenuation (20 dB)                                |
| +48 V                         | Activates the phantom power                              |
| Phase reverse                 | Phase reverse (180°)                                     |
| Limiter                       | Limits the output signal                                 |
| licators                      |                                                          |
| Input level                   | 8-segment LED meter: -24, -18, -12, -6, 0, +6, +12, clip |
| Power-LED                     | Indicates operation                                      |
| wer supply                    |                                                          |
| ains voltages                 |                                                          |
| USA/Canada                    | 120 V~, 60 Hz, PSU                                       |
| U.K./Australia                | 240 V~, 50 Hz, PSU                                       |
| Europe                        | 230 V~, 50 Hz, PSU                                       |
| Japan                         | 100 V~, 50 - 60 Hz, PSU                                  |
| ysical                        |                                                          |
| Dimensions (H x W x D)        | approx. 2 ½ x 5 ¼ x 5 ¼"<br>approx. 64 x 135 x 135 mm    |
| Weight (without power supply) | approx. 0.5 kg / 1.1 lbs                                 |