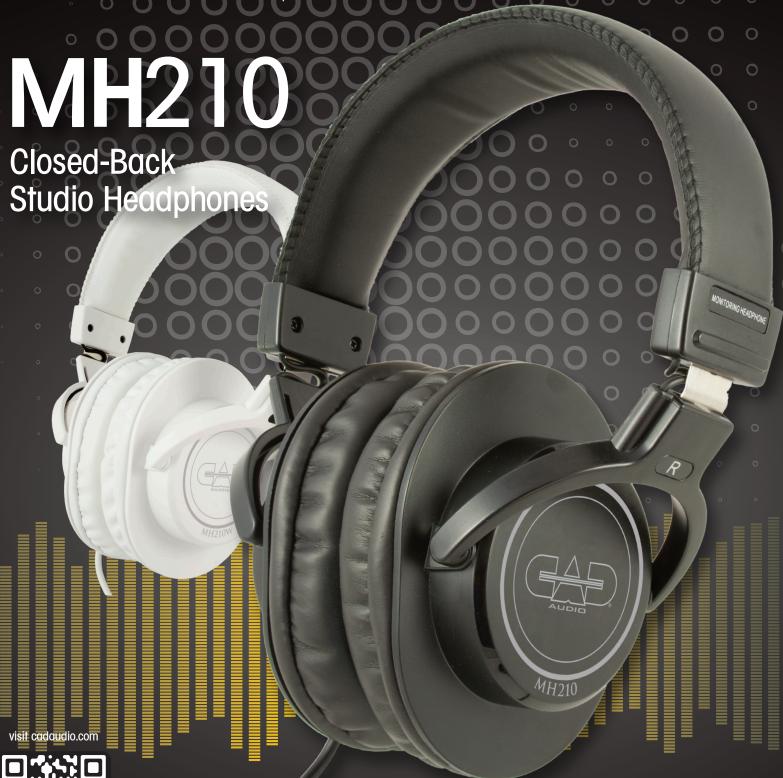

# MH210

## Closed-Back Studio Headphones

The CAD Audio MH210 is a closed back, circumaural, precision built studio headphone. The MH210 is equipped with 40mm neodymium drivers offering extended frequency response while delivering powerful sound. Ultra-soft leather earpads outfitted with high density memory foam provide hours of fatigue free listening comfort. The MH210 is an essential tool for enhanced studio performance and a vital accessory for the professional musician.