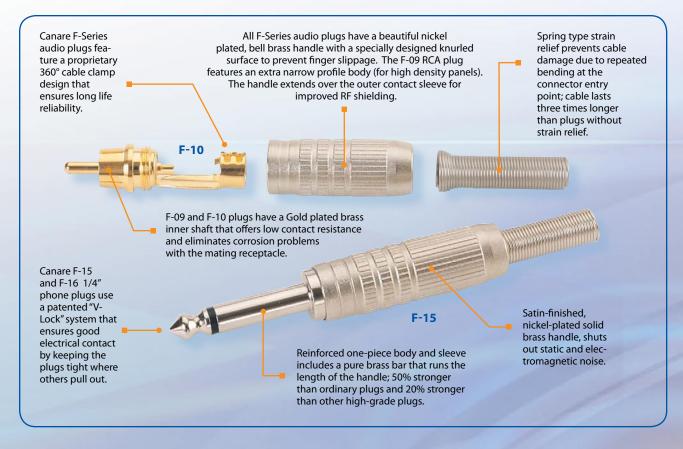

## **Features**

Robust Dependable Construction Brass with Nickel/Gold Plating 360° Crimpable Cable Strain Relief Easy to Solder **Beautiful Long Lasting Finish** 

| Connector Specifications                             |                |                                              |                                      |                                      |                              |            |                             |                    |                      |
|------------------------------------------------------|----------------|----------------------------------------------|--------------------------------------|--------------------------------------|------------------------------|------------|-----------------------------|--------------------|----------------------|
| Model                                                | Туре           | Notes                                        | Cable<br>Entry<br>I.D.<br>in<br>(mm) | * Max<br>Cable<br>O.D.<br>in<br>(mm) | Shaft<br>material<br>plating | Dielectric | Body<br>material<br>plating | Insulation<br>tube | Cable spring plating |
| F-09                                                 | RCA            | Narrow profile. Body<br>extends over contact | .248<br>(6.3)                        |                                      | Brass                        | Polyacetal |                             | -                  |                      |
| F-10                                                 | RCA            | Deluxe clamp and body design                 | .244                                 | .236                                 | Gold                         | PTFE       | Brass                       | Black PVC          | Nickel               |
| F-11                                                 | Mini Phone TS  | Tip, Sleeve                                  | (6.2)                                | 6.0                                  |                              |            | Nickel                      | -                  |                      |
| F-12                                                 | Mini Phone TRS | Tip, Ring, Sleeve                            | .248<br>(6.3)                        |                                      | Brass                        | -          |                             | Black PVC          |                      |
| F-15                                                 | 1/4"TS phone   | Tip, Sleeve                                  | .244                                 |                                      | Nickel                       |            |                             |                    |                      |
| F-16                                                 | 1/4"TRS phone  | Tip, Ring, Sleeve                            | (6.2)                                |                                      |                              |            |                             |                    |                      |
| *With Spring Removed May Cable O.D. is 295in /7 5mm) |                |                                              |                                      |                                      |                              |            |                             |                    |                      |