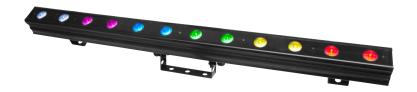

## COLORband™ PiX

## **FEATURES**

- Full-size LED strip light functions as a pixel mapping effect, blinder or wall washer
- Create amazing animations and video effects with individual LED control
- Convenient access to multiple pre-built programs with or without DMX
- Easily generate complex shows with ShowXpress™ Pixels
- Increase flexibility with onboard 3- and 5-pin XLR DMX connectors
- Includes multiple DMX personalities for a wide variety of programming styles
- Nearly eliminate multicolor shadows with highpower, tri-color LEDs
- Achieve flicker-free video operation with highfrequency LED dimming
- Save time running cables and power cords by power linking multiple units
- Create large, coordinated light shows with COLORband™ PiX IP, COLORband™ PiX Mini, and COLORband™ PiX-M fixtures in Master/ Slave mode
- Ideal for quiet applications due to silent operation and no moving parts
- Sound-activated programs dance to the beat of the music
- Easily transports in the optional CHS-60 VIP Gear Bag
- Combine multiple units together using the CBB-6 mounting bracket