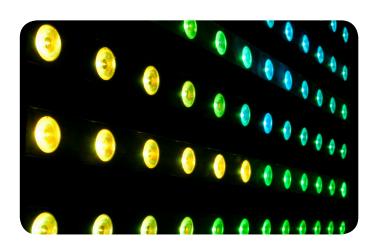

## **FEATURES**

- Full-size LED strip light functions as a pixel mapping effect, blinder or wall washer
- Create amazing animations and video effects with individual LED control
- Convenient access to multiple pre-built programs with or without DMX
- Easily generate complex shows with ShowXpress™ Pixels
- Increase flexibility with onboard 3- and 5-pin XLR DMX connectors
- Includes multiple DMX personalities for a wide variety of programming styles
- Nearly eliminate multicolor shadows with highpower, tri-color LEDs
- Achieve flicker-free video operation with highfrequency LED dimming
- Save time running cables and power cords by power linking multiple units
- Create large, coordinated light shows with COLORband™ PiX IP, COLORband™ PiX Mini, and COLORband™ PiX-M fixtures in Master/ Slave mode
- Ideal for quiet applications due to silent operation and no moving parts
- Sound-activated programs dance to the beat of the music
- Easily transports in the optional CHS-60 VIP Gear Bag
- Combine multiple units together using the CBB-6 mounting bracket