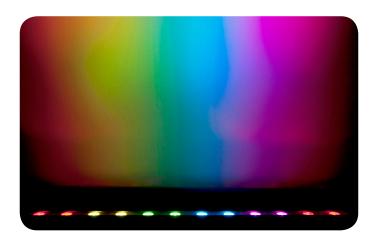

## **FEATURES**

- Full-size LED strip light functions as a pixel mapping effect, blinder or wall washer
- Create amazing animations and video effects with individual LED control
- Convenient access to multiple pre-built programs with or without DMX
- Easily generate complex shows with ShowXpress™ Pixels
- Increase flexibility with onboard 3- and 5-pin XLR DMX connectors
- Includes multiple DMX personalities for a wide variety of programming styles
- Nearly eliminate multicolor shadows with highpower, tri-color LEDs
- Achieve flicker-free video operation with highfrequency LED dimming
- Save time running cables and power cords by power linking multiple units
- Create large, coordinated light shows with COLORband™ PiX IP, COLORband™ PiX Mini, and COLORband™ PiX-M fixtures in Master/ Slave mode
- Ideal for quiet applications due to silent operation and no moving parts
- Sound-activated programs dance to the beat of the music
- Easily transports in the optional CHS-60 VIP Gear Bag
- Combine multiple units together using the CBB-6 mounting bracket