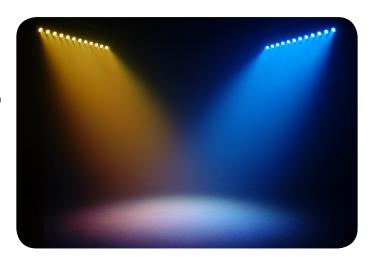

## **FEATURES**

- Moving LED strip light creates dynamic sweeping effects and functions as a pixel mapping effect, blinder or wall-washer
- Angle the light where it's needed using the built-in motors
- Create eye-catching animations and video effects with individual LED control
- Access dramatic, pre-built automated programs with or without DMX
- Generate complex looks with ease using ShowXpress™ Pixels
- Flexible control options with onboard 3- and 5-pin XLR DMX connectors
- Achieve a wide variety of programming styles with multiple DMX personalities
- Eliminate multicolor shadows with high-power, tri-color LEDs
- Achieve flicker-free video operation with highfrequency LED dimming
- Save time running cables and extension cords by power linking multiple units
- Create large, coordinated light shows with COLORband™ PiX, COLORband™ PiX IP, and COLORband™ PiX Mini fixtures in Master/Slave mode