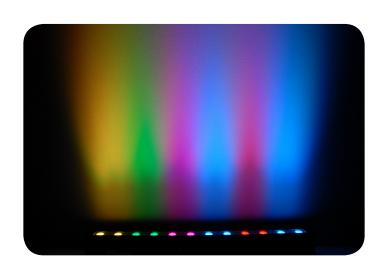

## **FEATURES**

- Moving LED strip light creates dynamic sweeping effects and functions as a pixel mapping effect, blinder or wall-washer
- Angle the light where it's needed using the built-in motors
- Create eye-catching animations and video effects with individual LED control
- Access dramatic, pre-built automated programs with or without DMX
- Generate complex looks with ease using ShowXpress™ Pixels
- Flexible control options with onboard 3- and 5-pin XLR DMX connectors
- Achieve a wide variety of programming styles with multiple DMX personalities
- Eliminate multicolor shadows with high-power, tri-color LEDs
- Achieve flicker-free video operation with highfrequency LED dimming
- Save time running cables and extension cords by power linking multiple units
- Create large, coordinated light shows with COLORband™ PiX, COLORband™ PiX IP, and COLORband™ PiX Mini fixtures in Master/Slave mode