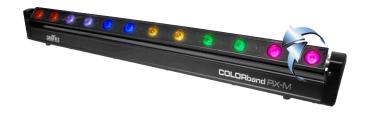

## COLORband<sup>™</sup> PiX-M

## **FEATURES**

- Moving LED strip light creates dynamic sweeping effects and functions as a pixel mapping effect, blinder or wall-washer
- Angle the light where it's needed using the built-in motors
- Create eye-catching animations and video effects with individual LED control
- Access dramatic, pre-built automated programs with or without DMX
- Generate complex looks with ease using ShowXpress™ Pixels
- Flexible control options with onboard 3- and 5-pin XLR DMX connectors
- Achieve a wide variety of programming styles with multiple DMX personalities
- Eliminate multicolor shadows with high-power, tri-color LEDs
- Achieve flicker-free video operation with highfrequency LED dimming
- Save time running cables and extension cords by power linking multiple units
- Create large, coordinated light shows with COLORband™ PiX, COLORband™ PiX IP, and COLORband™ PiX Mini fixtures in Master/Slave mode