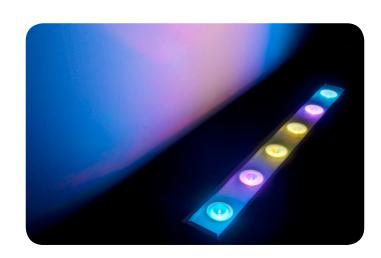

## COLORband™ PiX Mini

## **FEATURES**

- Half-size LED strip light functions as a pixel mapping effect, blinder or wall-washer
- Create amazing animations and video effects with individual LED control
- Convenient access to multiple pre-built programs with or without DMX
- Easily generate complex looks with ShowXpress™
  Pixels
- Increase flexibility with onboard 3- and 5-pin XLR DMX connectors
- Includes multiple DMX personalities for a wide variety of programming styles
- Nearly eliminate multicolor shadows with highpower, tri-color LEDs
- Save time running cables and extension cords by power linking multiple units
- Achieve flicker-free video operation with highfrequency LED dimming
- Create large, coordinated light shows with COLORband™ PiX, COLORband™ PiX IP, and COLORband™ PiX-M fixtures in Master/Slave mode
- Ideal for quiet applications due to silent operation and no moving parts
- Sound-activated programs dance to the beat of the music
- Easily transports in the optional CHS-60 VIP Gear Bag
- Combine multiple units together using the CBB-6 mounting bracket