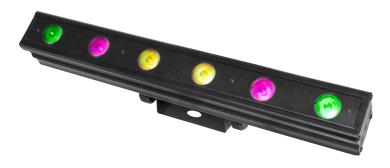

## COLORband™ PiX Mini

## **FEATURES**

- Half-size LED strip light functions as a pixel mapping effect, blinder or wall-washer
- Create amazing animations and video effects with individual LED control
- Convenient access to multiple pre-built programs with or without DMX
- Easily generate complex looks with ShowXpress™
  Pixels
- Increase flexibility with onboard 3- and 5-pin XLR DMX connectors
- Includes multiple DMX personalities for a wide variety of programming styles
- Nearly eliminate multicolor shadows with highpower, tri-color LEDs
- Save time running cables and extension cords by power linking multiple units
- Achieve flicker-free video operation with highfrequency LED dimming
- Create large, coordinated light shows with COLORband™ PiX, COLORband™ PiX IP, and COLORband™ PiX-M fixtures in Master/Slave mode
- Ideal for quiet applications due to silent operation and no moving parts
- Sound-activated programs dance to the beat of the music
- Easily transports in the optional CHS-60 VIP Gear Bag
- Combine multiple units together using the CBB-6 mounting bracket