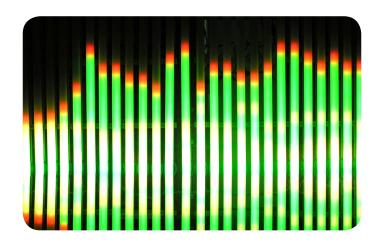

## **FEATURES**

- Linear chase, static color effect and real-time music visualizer merged into one easy-tooperate LED fixture
- Access blackout effects and 7 static colors in Master/Slave mode
- Trigger 36 built-in automated programs with variable speeds in Master/Slave mode or using the optional CT3EQ Controller™
- Achieve multiple color combinations in EQ mode using Master/Slave mode or using the optional CT3EQ Controller™
- Mounts flush to ceilings or walls using 2 sliding, rail-mounted brackets or to truss using clamps
- Increase color options and pattern choices with the optional CT3EQ Controller™
- Fits best in the CHS-60 VIP Gear Bag