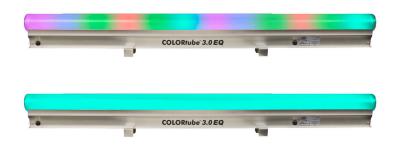

## COLORtube™ 3.0 EQ

## **FEATURES**

- Linear chase, static color effect and real-time music visualizer merged into one easy-tooperate LED fixture
- Access blackout effects and 7 static colors in Master/Slave mode
- Trigger 36 built-in automated programs with variable speeds in Master/Slave mode or using the optional CT3EQ Controller™
- Achieve multiple color combinations in EQ mode using Master/Slave mode or using the optional CT3EQ Controller™
- Mounts flush to ceilings or walls using 2 sliding, rail-mounted brackets or to truss using clamps
- Increase color options and pattern choices with the optional CT3EQ Controller™
- Fits best in the CHS-60 VIP Gear Bag