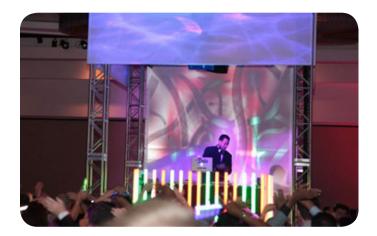

## **FEATURES**

- Linear chase, static color effect and real-time music visualizer merged into one easy-tooperate LED fixture
- Access blackout effects and 7 static colors in Master/Slave mode
- Trigger 36 built-in automated programs with variable speeds in Master/Slave mode or using the optional CT3EQ Controller™
- Achieve multiple color combinations in EQ mode using Master/Slave mode or using the optional CT3EQ Controller™
- Mounts flush to ceilings or walls using 2 sliding, rail-mounted brackets or to truss using clamps
- Increase color options and pattern choices with the optional CT3EQ Controller™
- Fits best in the CHS-60 VIP Gear Bag