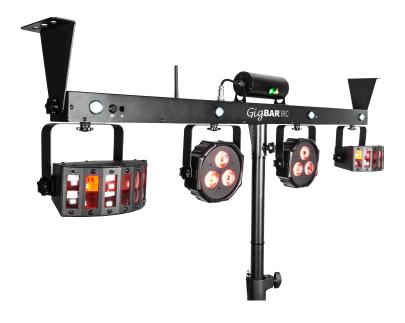

## GigBAR™ IRC

## **FEATURES**

- 4-in-1 light that includes a pair of LED derbies, a pair of LED Pars, a laser, and strobe effect all mounted on one bar
- Cover any room or stage with 4 individually adjustable and interchangeable heads
- Get in and get out quickly with the included tripod, wireless footswitch and carry bags
- Ready for every application using the included mounting brackets to attach to truss
- 4 high-power, LED strobe lights create exciting chase and slow motion effects
- Adjustable red and green laser scatters hundreds of bright dots and beams in all the right directions
- Derbies project 42 red, green and blue rotating beams from high-powered LEDs
- Phenomenal built-in automated and soundactivated programs that include all 4 effects to make one complete show
- Easily control from the display, IRC-6, wireless foot switch or DMX to take your gig to a higher level
- Master/slave multiple units under the control of a single IRC-6 or wireless foot switch
- Save time running cables and extension cords by power linking multiple units