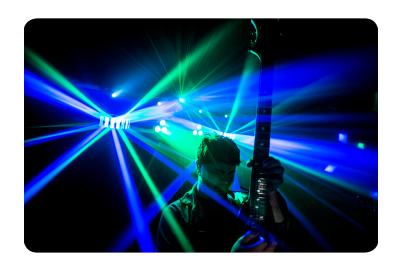

## **FEATURES**

- 4-in-1 light that includes a pair of LED derbies, a pair of LED Pars, a laser, and strobe effect all mounted on one bar
- Cover any room or stage with 4 individually adjustable and interchangeable heads
- Get in and get out quickly with the included tripod, wireless footswitch and carry bags
- Ready for every application using the included mounting brackets to attach to truss
- 4 high-power, LED strobe lights create exciting chase and slow motion effects
- Adjustable red and green laser scatters hundreds of bright dots and beams in all the right directions
- Derbies project 42 red, green and blue rotating beams from high-powered LEDs
- Phenomenal built-in automated and soundactivated programs that include all 4 effects to make one complete show
- Easily control from the display, IRC-6, wireless foot switch or DMX to take your gig to a higher level
- Master/slave multiple units under the control of a single IRC-6 or wireless foot switch
- Save time running cables and extension cords by power linking multiple units