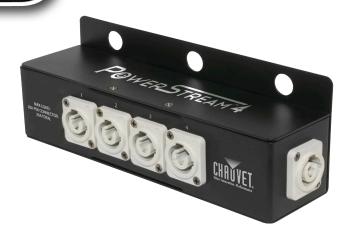

## PowerStream<sup>™</sup> 4

PowerStream™ 4 is an ingenious splitter for powerCON® connections. Placed into the main power feed, it taps into up to five connections out to fixtures, allowing users to pre-rig a truss and limit the need for additional cables.

## **FEATURES**

- Provides power in five different directions
- Small form factor allows easy rigging

## **SPECIFICATIONS**

IP Rating: IP20, dry location
Power Input: Neutrik® powerCON®
Power Output: Neutrik® powerCON®

• Power Output

(quantity): 4 + 1 power throughInput Voltage: 100 to 240 VAC, 50/60 Hz

• Weight: 1.7 lb (0.8 kg)