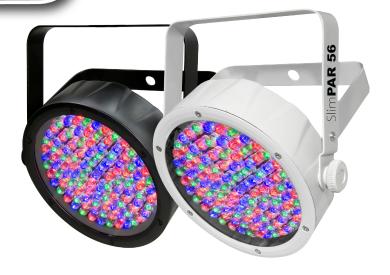

## SlimPAR™ 56

## **FEATURES**

- LED Par designed for any application in need of a compact wash light
- · Low-profile fixture fits most places other lights cannot
- Ideal for quiet applications due to silent operation and no moving parts
- Convenient access to RGB color mixing and static colors without DMX
- Trigger eye-catching effects with built-in automated programs via Master/Slave or DMX mode
- Increase standalone versatility with multiple userconfigurable settings
- Achieve flicker-free video operation with high-frequency LED dimming
- Save time running cables and extension cords by power linking multiple units
- Easily transports in the optional CHS-SP4 VIP Gear Bag
- Available with a black or white housing
- Compact design easily fits inside sticks of TRUSST<sup>®</sup>