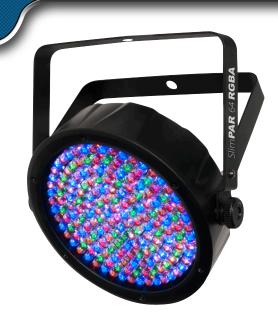

## SlimPAR™ 64 RGBA

## **FEATURES**

- RGBA fixture joins the popular SlimPAR<sup>™</sup> family
- Generate a magnitude of colors and achieve natural color temperatures with punchy amber LEDs
- Low-profile fixture fits most places other lights cannot
- Compatible with the Satellite<sup>™</sup> battery-operated system
- Ideal for quiet installations due to silent operation and no moving parts
- Easily create any color without DMX using the built-in digital display
- Save time running cables and extension cords by power linking multiple units
- Create coordinated light shows by linking other quad-color SlimPAR<sup>™</sup> fixtures in master/slave mode
- Easily transports in the optional CHS-25 VIP Gear Bag
- Compact design easily fits inside sticks of TRUSST<sup>®</sup>