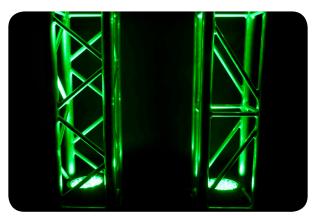

(Shown with TRUSST<sup>®</sup>)

Weight: 2.8 lb (1.3 kg) Size: 10.8 x 10.8 x 2.6 in (276 x 275 x 66 mm)