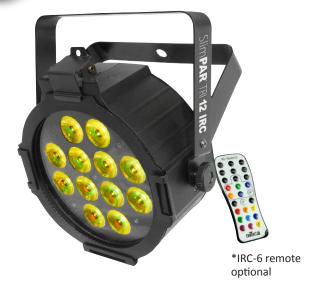

## SlimPAR™ Tri 12 IRC

## **FEATURES**

- Low-profile, tri-color LED Par with built-in infrared (IR) technology
- Nearly eliminate multicolored shadows with highpower, tri-color LEDs
- Convenient access to RGB color mixing and static colors with or without DMX
- Emits a smooth and even output perfect for front light applications
- Flicker-free operation suitable for on-camera use
- Increase stand-alone versatility with multiple userconfigurable settings
- Save time running cables and extension cords by power linking multiple units
- Access built-in automated programs via IRC-6 remote, Master/Slave or DMX
- Easily control static colors and automated programs with the optional IRC-6 remote
- Fits best in the CHS-30 VIP Gear Bag

Weight: 5.7 lb (2.6 kg)

Size: 11.5 x 9.3 x 4.6 in (292 x 235 x 115 mm)