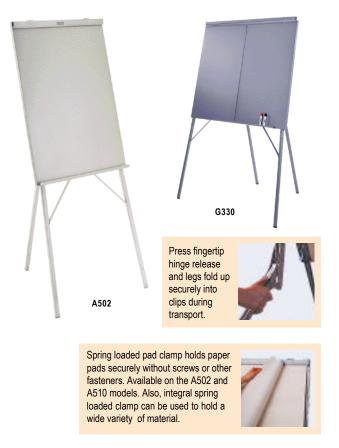

## The Presenter's Choice for Versatility and Convenience

- Multi-use easel holds paper pads or single page materials such as charts and posters.
- Set up is easy with fingertip hinge releases.
  Folds compactly to 38" H x 28" W x 3-1/2" D size.
- Aluminum construction with welded reinforced corners provides a sturdy yet lightweight easel. Built-in full length marker tray.
- Available in gold anodized finish or durable gray, beige or black powder coated finishes.
- Giant paper pad model available to simultaneously hold two paper pads.

| Model                                                                             |   |
|-----------------------------------------------------------------------------------|---|
| A502 Gray, Misty Beige or Black Powder Coated Finish<br>A510 Gold Anodized Finish | Х |
| A510 Gold Anodized Finish                                                         | х |
| G330 Gray Powder Coated Finish                                                    | Х |