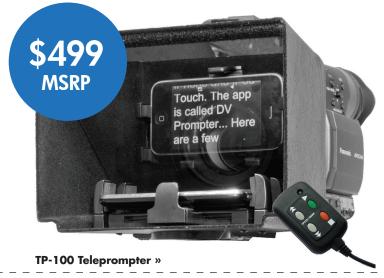

# TP-100 iPhone® & Android® **Smartphone Teleprompter**

Turn your smartphone into a teleprompter that can go anywhere you take your camera. You can easily load scripts, adjust speed, character size and colors. The wired remote let's you control speed and direction for more professional results.

#### Free Teleprompter Software

The teleprompter software app DV Prompter can be downloaded from the iTunes® app store or Andoid® Market for free.

#### Selectable Text Size

Phones are small, but your text doesn't have to be. The teleprompter software can display text at virtually any size, to make reading easier.

### **Many Cameras Supported**

The supplied hood and stepping rings from 30.5mm to 94mm allow compatibility with a wide range of existing cameras. The list below shows the included adapters.

- 72mm 77mm
- 55mm 77mm
- 40.5mm 43mm
- 30.5mm 43mm
- 52mm 77mm
- 43mm Male/Female Adapter
- 37mm 43mm
- 43mm Mounting Ring