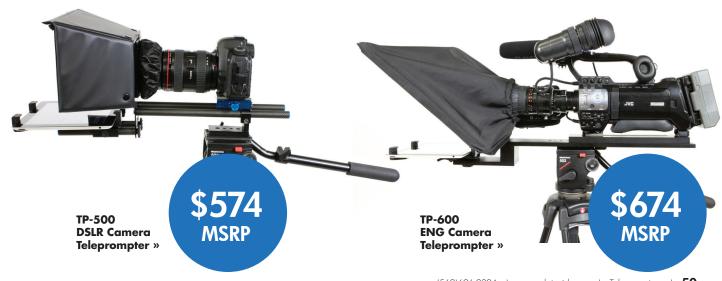

**TP-300** is for use with handheld camcorders. **TP-500** is meant for use with DSLR cameras. **TP-600** is for use with ENG video cameras.

All three models come with a wireless (for Android® Tablet users) or wired (for iPad® owners) remote for controlling the speed and the direction of text.