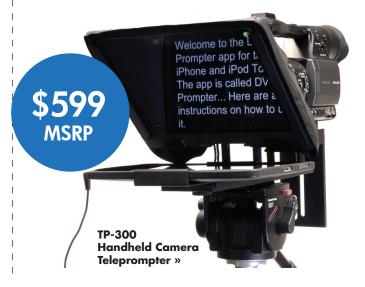

**TP-300** is for use with handheld camcorders. **TP-500** is meant for use with DSLR cameras. **TP-600** is for use with ENG video cameras.

All three models come with a wireless (for Android® Tablet users) or wired (for iPad® owners) remote for controlling the speed and the direction of text.

In addition, all three models come with a lightabsorbing sock cloth to shield the front of the camera and the back of the teleprompter from light for easier reading of the text.

Lastly, the models come with a simple-to-use bracket system and rubber sleeve which keeps your valuable iPad® or Android® Tablet snugly in place and safe from scratches.