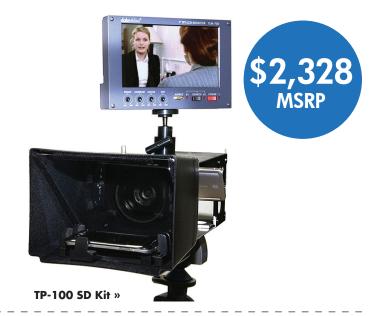

#### TP-100 SD Kit

The TP-100 SD Kit includes the TP-100 system, plus the TLM-700 Field Monitor and DN-200 DV/HDV/CV Recorder, attached to the RKM-CC Camera Cage. The BH-5 Ball Head Mount is also included.