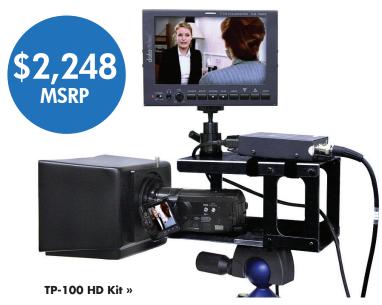

#### TP-100 HD Kit

The TP-100 HD Kit includes the TP-100 system, accompanied by the TLM-700HD Field Monitor and DAC-9P HDMI-to-HD/SD-SDI Converter. The setup is mounted to the RKM-CC Camera Cage, which also includes the BH-5 Ball Head mount.