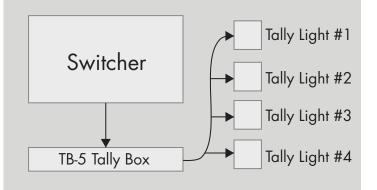

#### **TB-5 Tally Light Kit**

The TB-5 Tally Box is an accessory for Datavideo switchers. It takes tally commands from the switcher and lights up to four tally lights to indicate "next up" and "live". The tally lights are connected and powered by mini phono plugs. Each TB-5 unit comes packaged with four tally lights, one cable for each light, serial cable to connect to the switcher, and a power adapter. Use two sets of TB-5s for up to 8 tally lights when connected to switchers with more than 4 inputs, like the SE-900.

TB-5 is compatible with Datavideo SE-3000, 2800-Series, 2000-Series, 900-Series, 600-Series, and 500-Series switchers.