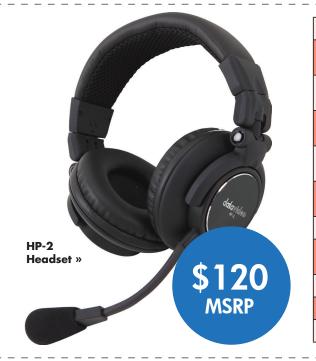

#### HP-1 & HP-2 Headsets

ITC-100 comes with the standard MC-1 Headsets. Also available are the special HP-1 and HP-2 Headsets.

|                         | Headphone Specs.                   | Microphone Specs. |
|-------------------------|------------------------------------|-------------------|
| Transducer<br>Principle | Dynamic                            | Condenser         |
| Operating<br>Principle  | Closed                             | -                 |
| Transmission<br>Range   | 10Hz-22KHz                         | 20-16KHz          |
| Nominal<br>Impedance    | 24 Ohms                            | 2.2 Kohms         |
| Nominal SPL at<br>1KHz  | 98dB                               | -                 |
| T.H.D.                  | <0.2% (at 1 KHz 100mW)             | -                 |
| Nominal Power<br>Rating | 100mW                              | -                 |
| Polar Pattern           | -                                  | Omni-Directional  |
| Sensitivity             | -                                  | -64 dB            |
| Plug Type               | 1x 1/8" Audio/Microphone Connector |                   |