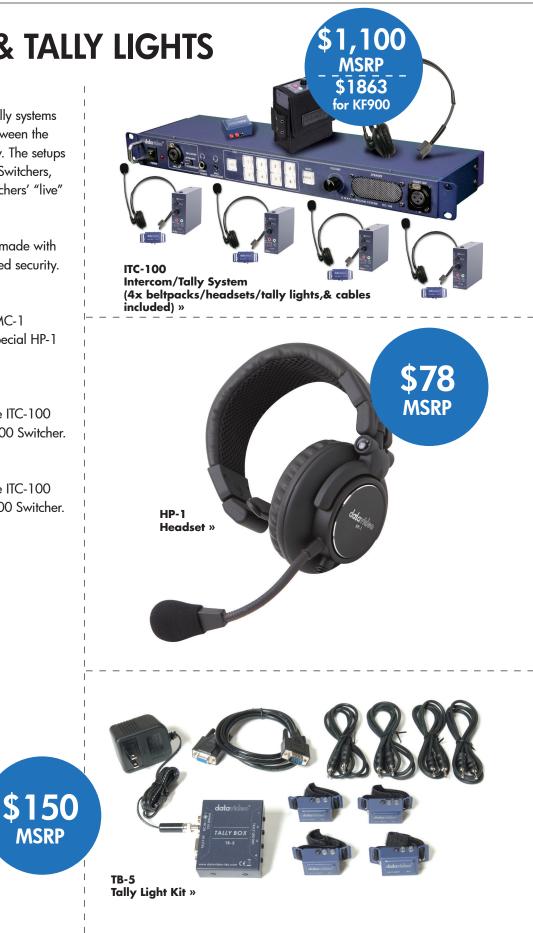

#### ITC-100 Intercom/Tally System

Datavideo's ITC-100 is a practical eight remoteuser and base station intercom with included tally lights that can use low cost headsets (included) or high quality professional units. Users are connected to the base station via belt packs and 20 meter 5-pin XLR audio cables that may be extended up to 200 meters/650 feet.

|                                                            | ITC-100                         | ITC-100KF900*   |  |
|------------------------------------------------------------|---------------------------------|-----------------|--|
| Channels                                                   | 8-Channels                      | 8-Channels      |  |
| Belt Packs                                                 | 4x Belt Packs                   | 8x Belt Packs   |  |
| Tally Lights                                               | 4x Tally Lights                 | 8x Tally Lights |  |
| Cables                                                     | 4x 20m Cables                   | 8x 20m Cables   |  |
| Base Station Mic                                           | 1x MC2 Gooseneck Mic Included   |                 |  |
| Base Station Light                                         | 1x LP1 Gooseneck Light Included |                 |  |
| * ITC-100KF900 easily integrates with the SE-900 Switcher. |                                 |                 |  |

In addition, ITC-100 and TB-5 are made with locking power connectors for added security.