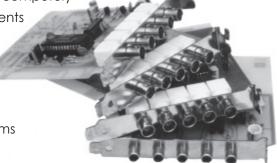

# **PC-219ISA**

The PC-219ISA is designed to plug into any computer with PC/compatible expansion slots (ISA). The unit provides a stable composite black-burst signal identical to that of the ES-219A. Subcarrier frequency and SCH phase may be adjusted if desired. The board is half card size and requires no additional power (other than that provided by the computer). Five isolated outputs (BNC Connectors) are located on the rear card guide bracket. Optionally, one output of the PC-219ISA may be specified for either sync or an audio reference tone (1 KHz) instead of the composite black.

### Features:

- Invisible (mounted inside the computer)
- No External Power Requirements
- Easy Installation

### **Applications:**

- Computer Based Systems
- Desk Top Video Editing Systems

Setup: 7.5 IRE

Sync & Burst: 40 IRE

**Output Specifications** 

**Optional sync output:** 2 Vpp into 75  $\Omega$ 

Video: Five BNC, 75 ohm,