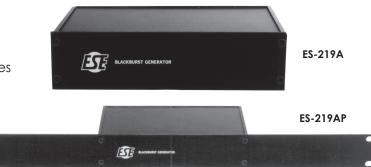

# **ES-219A RS-170A BLACK BURST GENERATORS / SYNCHRONIZERS**

The ES-219A is a Black-Burst / Sync Generator with four isolated outputs. The unit provides a dependable and stable composite black-burst signal for pre-blacking tapes and/or for general synchronization purposes. The output signal of the ES-219A consists of sync, blanking, reference black setup level and color burst which is SCH phased. Subcarrier frequency and SCH phase may be adjusted if desired.

### Features:

- Optional Rack Mount Enclosure
- Four Isolated RS-170A Black Outputs
- Optional Audio Reference Tone (1 KHz Output) via RCA Connector
- All Outputs Via BNC Connectors
- Optional Combo Rack Mount (ES-219 with ES-233 Video Fader)

# **Specifications**

Output: 4 BNC, 75 ohm, RS-170A composite

video Sync & Burst 40 IRE, Setup 7.5 IRE

Mechanical: 7" W x 1.6" H x 5" D; Black Anodized