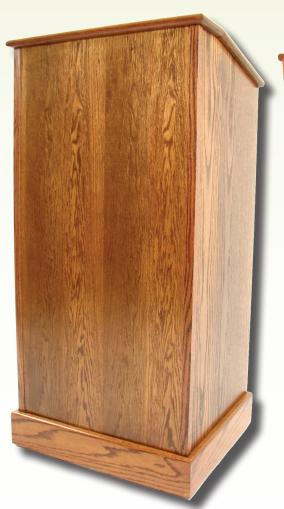

## **GRAD411-THE GRADUATE**

Standard Features at a Glance

- Solid Oak and Oak Veneer Construction
- Solid Oak Handrails
- Solid Oak Work Surface with Book Stop
- Work Surface Angles to Flat Reveal Excellent for Mounting Microphones, Lights, Data/Power Outlets, Etc.
- Grommet in Work Surface for Cable / Wire Management
- 2 Shelves for Flexible Storage Option. Book Stop on Top Shelf and Lower Shelf is Adjustable
- Solid Oak Base Trim
  - Stain Color Choice Light, Medium, Dark
- 4 Casters (2 Locking) for easy maneuverability

44.5"h x 23.25"w x 20.25"d

44.25"h x 23.35"w x 20.25"d