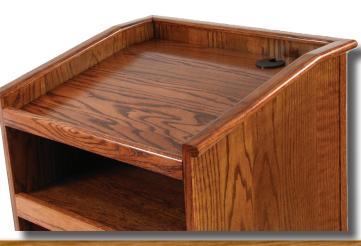

Solid Wood Work Surface with Book Stop

Flat Reveal in Angled Work
Surface - Perfect for Mounting Microphones, Lights,
Data Outlets, Etc.
Cable Grommet included.