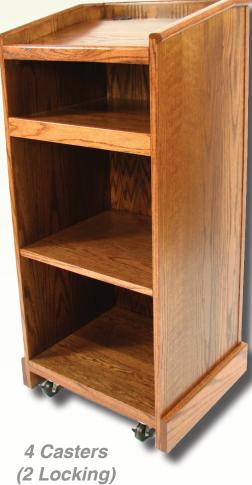

## **GRAD411-THE GRADUATE**

Standard Features at a Glance

- Solid Oak and Oak Veneer Construction
- Solid Oak Handrails
- Solid Oak Work Surface with Book Stop
- Work Surface Angles to Flat Reveal Excellent for Mounting Microphones, Lights, Data/Power Outlets, Etc.
- Grommet in Work Surface for Cable / Wire Management
- 2 Shelves for Flexible Storage Option. Book Stop on Top Shelf and Lower Shelf is Adjustable
- Solid Oak Base Trim
  - Stain Color Choice Light, Medium, Dark
- 4 Casters (2 Locking) for easy maneuverability