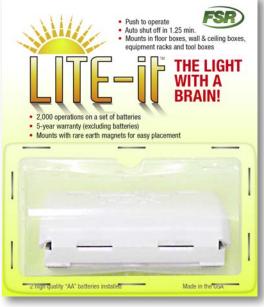

## DESCRIPTION

FSR's new LITE-it easily provides lighting in floor, wall and ceiling boxes, or anywhere a work light is needed. This little light securely fastens to any ferrous metal surface via a "rare earth" magnetic mounting. A timed circuit automatically turns LITE-it off after 75 seconds, and its anti-retrigger circuit prevents it from staying on even if the switch is held continuously. LITE-it's warm 3000K LED color for eye comfort provides over 12 Lumens of light output (20% more than a standard PR-2 flashlight bulb), and its super-efficient wide angle dual LEDs furnish a uniform lighting pattern with uniform brightness to very end of battery life. High-quality alkaline batteries are included and pre-installed and provide 4+ years of typical usage from a single pair of batteries (Based on 2 operations per day, 5 days per week, 52 weeks per year).

## **FEATURES**

0

0

- Push to operate with Auto shutoff in 1.25 minutes
- High output LEDs
- Rare earth magnets
- Angled housing for easy placement
- Two high quality "AA" Alkaline batteries included and installed
- 2000 operations on a single set of batteries
- Five year Warranty (excluding Batteries and damage)
- Ideal for mounting in ceiling, floor, wall boxes, equipment racks and toolboxes