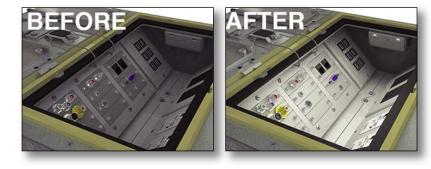

## DESCRIPTION

FSR's new LITE-it easily provides lighting in floor, wall and ceiling boxes, or anywhere a work light is needed. This little light securely fastens to any ferrous metal surface via a "rare earth" magnetic mounting. A timed circuit automatically turns LITE-it off after 75 seconds, and its anti-retrigger circuit prevents it from staying on even if the switch is held continuously. LITE-it's warm 3000K LED color for eye comfort provides over 12 Lumens of light output (20% more than a standard PR-2 flashlight bulb), and its super-efficient wide angle dual LEDs furnish a uniform lighting pattern with uniform brightness to very end of battery life. High-quality alkaline batteries are included and pre-installed and provide 4+ years of typical usage from a single pair of batteries (Based on 2 operations per day, 5 days per week, 52 weeks per year).

## FSR Inc.

244 Bergen Boulevard, Woodland Park, NJ 07424 Phone: 973.785.4347 · Fax: 973.785.4207 Order Desk: 1-800-332-FSR1 Web: www.fsrinc.com · E-mail: sales@fsrinc.com

LITE-it easily provides lighting in...