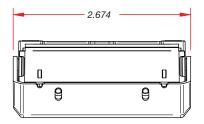

wall and ceiling boxes, or anywhere a work light is needed. This little light securely fastens to any ferrous metal surface via a "rare earth" magnetic mounting. A timed circuit automatically turns LITE-it off after 75 seconds, and its anti-retrigger circuit prevents it from staying on even if the switch is held continuously. LITE-it's warm 3000K LED color for eye comfort provides over 12 Lumens of light output (20% more than a standard PR-2 flashlight bulb), and its super-efficient wide angle dual LEDs furnish a uniform lighting pattern with uniform brightness to very end of battery life. High-quality alkaline batteries are included and pre-installed and provide 4+ years of typical usage from a single pair of batteries (Based on 2 operations per day, 5 days per week, 52 weeks per year).





1.162



## **FEATURES**

0

0

- Push to operate with Auto shutoff in 1.25 minutes
- High output LEDs
- Rare earth magnets
- Angled housing for easy placement
- Two high quality "AA" Alkaline batteries included and installed
- 2000 operations on a single set of batteries
- Five year Warranty (excluding Batteries and damage)
- Ideal for mounting in ceiling, floor, wall boxes, equipment racks and toolboxes



## FSR Inc.

244 Bergen Boulevard, Woodland Park, NJ 07424 Phone: 973.785.4347 · Fax: 973.785.4207 Order Desk: 1-800-332-FSR1 Web: www.fsrinc.com · E-mail: sales@fsrinc.com



LITE-it easily provides lighting in...

- Floor Boxes
- Wall Boxes
- Ceiling Boxes
- AV Racks
- Data Racks
- Tool Boxes
- Lockers
- Automotive

...or anywhere a work light is needed

LITE-it can be used with