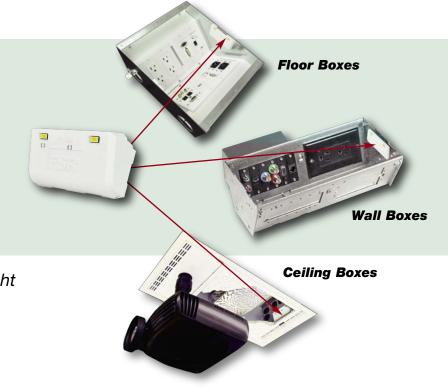

- Floor Boxes
- Wall Boxes
- Ceiling Boxes
- AV Racks
- Data Racks
- Tool Boxes
- Lockers
- Automotive

...or anywhere a work light is needed

LITE-it can be used with all FSR Core Solutions.

Shine a LITE-it on your work, and make your job easier.