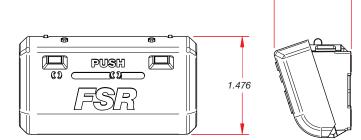

## **FEATURES**

0

0

- Push to operate with Auto shutoff in 1.25 minutes
- High output LEDs
- Rare earth magnets
- Angled housing for easy placement
- Two high quality "AA" Alkaline batteries included and installed
- 2000 operations on a single set of batteries
- Five year Warranty (excluding Batteries and damage)
- Ideal for mounting in ceiling, floor, wall boxes, equipment racks and toolboxes