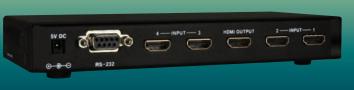

### SPECIFICATIONS

- Bandwidth: 225 MHz (Single Link)
- HDTV Resolutions: 480p, 720p, 1080i/p
- VESA Standard Resolutions to UXGA (1600 x 1200) @ 60 hz
- Inputs: HDMI "A" TYPE Female 4 ports
- Outputs: HDMI "A" TYPE Female 1 port
- Power Supply: DC 5V, 2A Power Supply Adapter included
- IR Remote Control Unit included
- Dimension (WxDxH): 13in (330mm) x 4.1in (105mm) x 1.18in (30mm)
- Weight: 3.19 lb (1.45 kg)