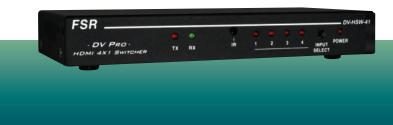

#### **Connect with Confidence**

The DV-HSW-41, is a 4 x 1 HDMI Remote controllable switcher. It can be easily controlled the front panel button, IR via the provided remote or RS-232. The switcher also provided LED feedback for the selected input and serial communication data.

## FEATURES:

- HDMI V1.3
- HDCP V2.1
- Supports Highest Quality Picture; No Digital Noise
- Front Panel Controls
- Includes IR remote control with a discrete channel selection feature
- Built-in RS-232C port for remote control