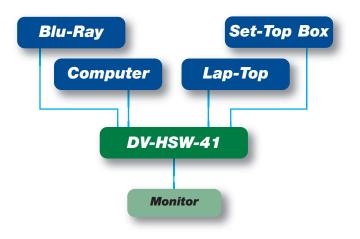

#### **Connect with Confidence**

The DV-HSW-41, is a 4 x 1 HDMI Remote controllable switcher. It can be easily controlled the front panel button, IR via the provided remote or RS-232. The switcher also provided LED feedback for the selected input and serial communication data.

### APPLICATIONS

- Video Wall System
- Large LED Sign Board
- TV Broadcast Station Auditorium
- Conference Room
- Medical Imaging Equipment
- Church Video System