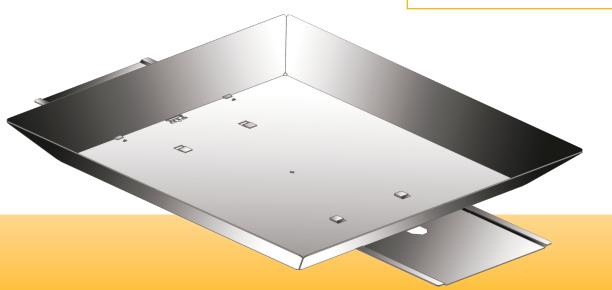

# **Pour Pan** FL-GRD2, FL-GRD4

#### DESCRIPTION

The FSR Pour Pan is the answer to floor box installations that are on grade. If your application is a poured concrete floor, but the box may rest on soil, rock, gravel, etc., you must first install the Pour Pan. The Pour Pan is set into the grade below the floor box and allows concrete to flow around and under the box to prevent the floor box from contacting the grade. The unit comes with extended length leveling feet, and the unique "pan wings" prevent the pan from shifting during the pour.

#### The FL-GRD2

Overall: Pan Only: Depth: Square bottom area: 15<sup>3</sup>/<sub>4</sub>" flat bottom area Weight: Material:

26" x 19¾" 19¾" square 2" 8.55 lbs. Galvanized

#### The FL-GRD4

Overall: Pan Only: 4" Depth: Square bottom area: 15¾" flat bottom area Weight: Material:

26" x 23¾" 23¾" square 12.05 lbs. Galvanized

For use with the following FSR Floor Boxes: FL-200P, FL-300P, FL-500P, FL-600P, FL-700, FL-710

Provided with four 5" adjustment legs.