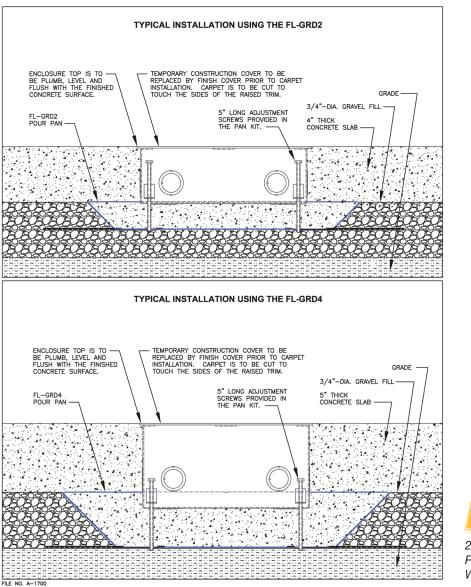

## TYPICAL INSTALLATION

244 Bergen Boulevard, Woodland Park, NJ 07424 Phone: 973.785.4347 · Fax: 973.785.4207 Web: www.fsrinc.com · E-mail: sales@fsrinc.com

Specifications are subject to change without notice.

#### DESCRIPTION

The FSR Pour Pan is the answer to floor box installations that are on grade. If your application is a poured concrete floor, but the box may rest on soil, rock, gravel, etc., you must first install the Pour Pan. The Pour Pan is set into the grade below the floor box and allows concrete to flow around and under the box to prevent the floor box from contacting the grade. The unit comes with extended length leveling feet, and the unique "pan wings" prevent the pan from shifting during the pour.

The Pour Pan is available in two depths, and you select the depth based on the thickness of the pour and the depth of the floor box to be installed.

The pan is designed to provide a minimum of approximately 2" of concrete under the box. Select which model pan is used based on structural and site requirements.