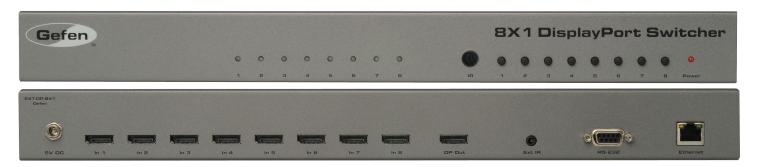

## Switches a high-definition DisplayPort display between eight DisplayPort-equipped computers

Easily switch between eight DisplayPort computers with the Gefen 8x1 DisplayPort Switcher.

The Gefen 8x1 DisplayPort Switcher is a convenient, reliable, and economical solution for using as many as eight DisplayPort equipped Mac or PC computers with a single DisplayPort monitor. The unit offers multiple options for control including front panel buttons, an included IR remote, rear panel IR and RS-232 ports, and even an Ethernet port to accommodate IP control. Rack ears are included for installations where rack-mounting is desired.

#### **How It Works**

Connect the eight included six foot DisplayPort cables between the computers and the Switcher inputs. Connect the Switcher output to the monitor using a DisplayPort cable. Connect the included 5V DC locking power supply to the 8x1 Switcher and connect the AC power cord to an available electrical outlet. The currently selected source will be displayed.

### **Specifications:**

- Maximum Pixel Clock: 360 MHz
- Video Input Connectors: (8) DisplayPort, female
- Video Output Connector: (1) DisplayPort, female
- IR Extender Connector: (1) 3.5mm mini-stereo jack
- RS-232 Port: (1) DB-9, female
- Power Supply: 5V DC, Locking
- Power Consumption: 10W (max.)
- Rack size: 1U (rack ears included)
- Dimensions (W x H x D) 17.1" x 1.75" x 4.25"