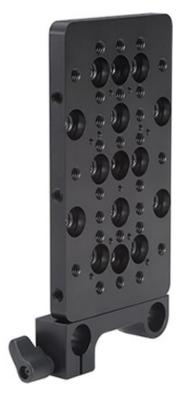

The A-CP(A) is a versatile aluminum cheese plate that is designed to attach to IDX V-Mount P-V2 series plates. An industry standard 15mm rod clamp is included, which is mountable on various positions of the cheese plate for fully customizable configurations. Multiple 1/4" and 3/8" screw holes are available for accessory or camera mounting.

## **Screw Holes:**

(39) 1/4"

(3) 1/4" with counter bore

(12) 3/8" with counter bore

## **Clamp Mounting:**

(6) Positions

## **Dimensions:**

98(W) x 141(H) x 20(D) mm