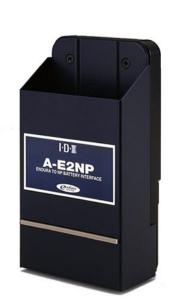

The A-E2NP is an adaptor to charge NP-style batteries (Li-ion/Ni-Cd) on an ENDURA V-Mount charger. This adaptor is designed for charging and should not be used to discharge the battery.

### **A-E2NP Features:**

- NP-Style to V-Mount adaptor enables NP batteries to charge on ENDURA V-Mount chargers
- Mounts to all ENDURA chargers
- Precision design and high-grade components ensure secure locking and connectivity to an ENDURA charger

# **Compatible Batteries:** NP-L7S

#### **Dimensions:**

76(W) x 143(H) x 41(D) mm 3.78(W) x 5.31(H) x 1.06(D) inch

### Weight:

270g / 0.6lbs approx.