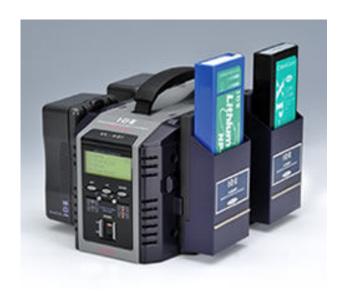

The A-E2NP is an adaptor to charge NP-style batteries (Li-ion/Ni-Cd) on an ENDURA V-Mount charger. This adaptor is designed for charging and should not be used to discharge the battery.

### **A-E2NP Features:**

- NP-Style to V-Mount adaptor enables NP batteries to charge on ENDURA V-Mount chargers
- Mounts to all ENDURA chargers
- Precision design and high-grade components ensure secure locking and connectivity to an ENDURA charger

## Compatible Chargers:

All ENDURA chargers