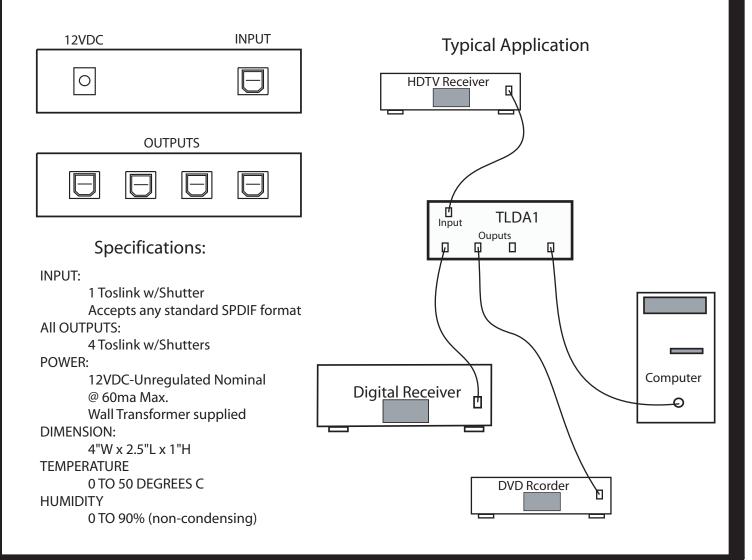

## **Toslink Distribution Amplifier**

Model: TLDA1

- ✗ Toslink Splitter: 1 IN to 4 OUT
- ✤ Optically isolated inputs and outputs.
- ✗ Not a passive splitter. Will not degrade the source signal
- ✤ Shutters on inputs and outputs. No Toslink Plugs
- ✗ Each output has its own Fiber Optic Transmitter

The TLDA1 is a fully active device. What this means is the Input is converted from optical back into electrical and then sent to 4 independant Toslink Transmitters. This ensures that ONE bad fiber cable will not destroy your signal.