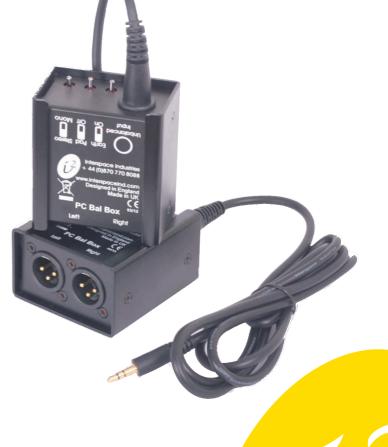

# PC Bal Box

PC Balance Box eliminates hum problems when connecting audio from your presentation PC. Hum can happen anywhere. You don't have to be running your audio signal a long distance. Power supplies, fluorescent lights and all sorts of equipment can cause noise that is picked up by your audio input cables.

#### **Main Features**

- √ Stereo/Mono Selection Switch
- 20dB pad switch allows audio to be input on either line or mic connections
- Earth (Ground) Isolation ensures that ground loops are easily defeated
- Left/Right XLR output connectors are standard for live events audio
- ✓ Compact size
- ✓ No power required (passive) always ready to go
- ✓ Captive lead ensures easy connection every time

# Connections:

Input: 3.5mm mini stereo jack

Output: 2 male XLR

# Dimensions mm (inch):

DxWxH: 71(2 8/10") x 64(2 1/2") x 40(1 6/10")

Captive lead length 1.8m (6ft)