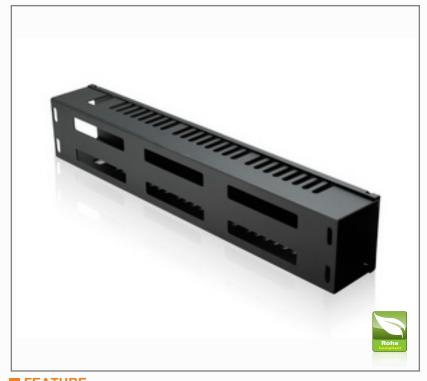

# **WA-CM2UB**

# **2U Cable Management Rack Kit**

#### INTRODUCTION

WA-CM2UB is a cable manager that is designed to help keep your cables in place to make your cabinet a smart and easier to work with environment.

## ■ FEATURE

- Easy Management and Grouping of Cables
- Protect Your Cables