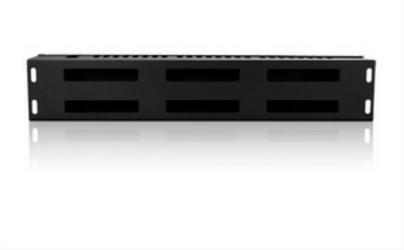

# **WA-CM2UB**

# **2U Cable Management Rack Kit**

#### INTRODUCTION

WA-CM2UB is a cable manager that is designed to help keep your cables in place to make your cabinet a smart and easier to work with environment.