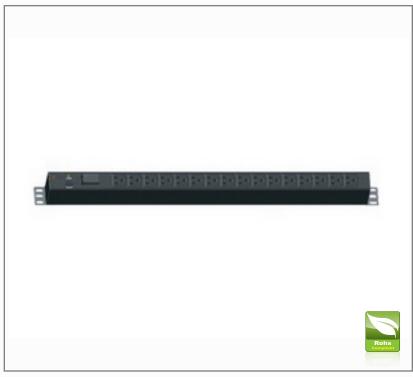

# **WA-PD016**

# 16 Outlet Lightening Surge Protection Power Distribution Unit

#### INTRODUCTION

The WA-PD016 lightening and surge protection power distribution unit is able to protect your electronic equipments from lightning and power surge damages. Changes in voltage cause lockups and loss of critical data; therefore, a reliable lightening and surge protection power strip will be needed for protecting office computers and rackmount equipment.

#### FEATURE

- Vertical Style
- Circuit Breaker with Prompt Overload Protection Response
- Lightening and Surge Protection
- Replacable Lightening & Surge Protection Component
- Power & Surge LED Indicators
- RoHS Compliant
- Outlets: 16x NEMA 5-15R
- 15A NEMA 5-15P Input