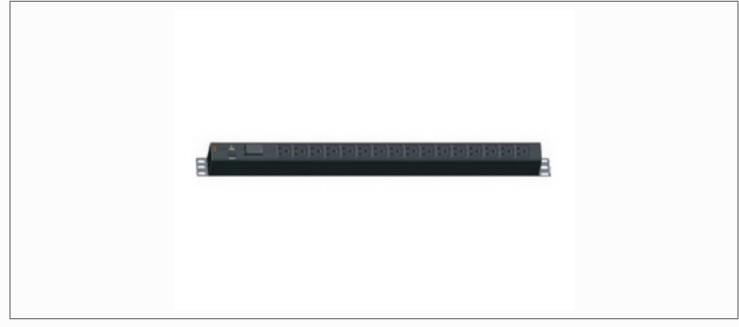

# **WA-PD016**

# 16 Outlet Lightening Surge Protection Power Distribution Unit

#### FEATURE

- Vertical Style
- Circuit Breaker with Prompt Overload Protection Response
- Lightening and Surge Protection
- Replacable Lightening & Surge Protection Component
- Power & Surge LED Indicators
- RoHS Compliant
- Outlets: 16x NEMA 5-15R
- 15A NEMA 5-15P Input