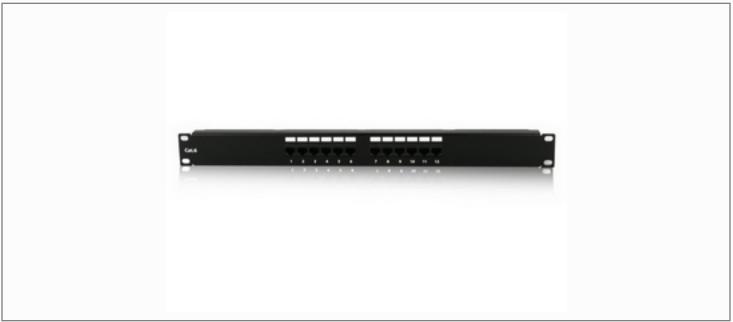

#### **■ INTRODUCTION**

The WA-PP12-C6 is a 12-ports, 19" width, 1U patch panel. It is certified for Category 6, which will prepare you for the high bandwidth network in the future without re-cabling your network.

#### **■ FEATURE**

- Standard 19" Rack-Mountable
- Category 6 Certified
- Designed for High Speed Transmissions
- For TIA/EIA-T568-B/A Wiring Configuration