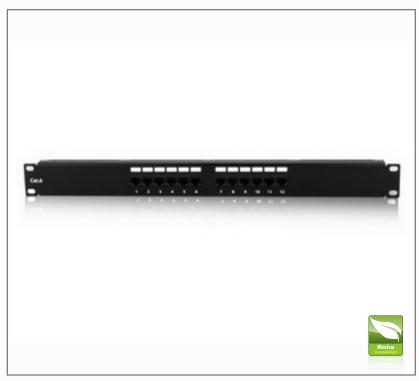

#### **■ INTRODUCTION**

The WA-PP12-C6 is a 12-ports, 19" width, 1U patch panel. It is certified for Category 6, which will prepare you for the high bandwidth network in the future without re-cabling your network.

#### **■ FEATURE**

- Standard 19" Rack-Mountable
- Category 6 Certified
- Designed for High Speed Transmissions
- For TIA/EIA-T568-B/A Wiring Configuration