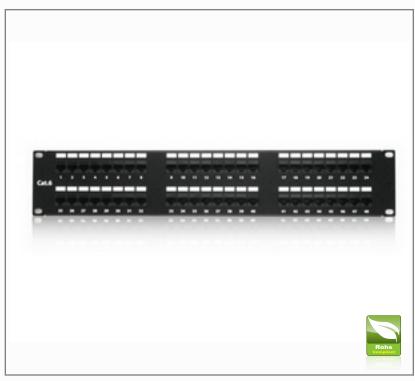

# **WA-PP48-C6**

# 48 Ports 2U Cat6 Patch Panel

### **■** INTRODUCTION

The WA-PP12-C6 is a 48-ports, 19" width, 2U patch panel. It is certified for Category 6, which will prepare you for the high bandwidth network in the future without re-cabling your network.