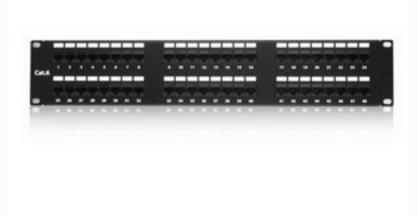

# **WA-PP48-C6**

# 48 Ports 2U Cat6 Patch Panel

### **■** INTRODUCTION

The WA-PP12-C6 is a 48-ports, 19" width, 2U patch panel. It is certified for Category 6, which will prepare you for the high bandwidth network in the future without re-cabling your network.