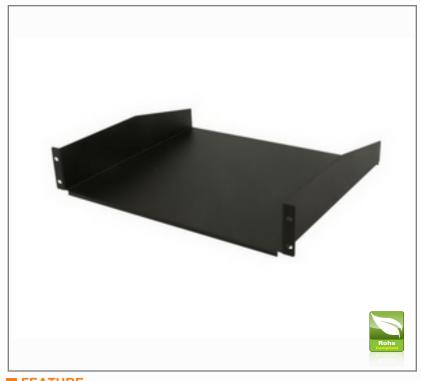

# WA-SFH40B

# **2U Supporting Tray**

#### **■ INTRODUCTION**

WA-SFH40B 2U supporting tray offers a solution for equipment that is not rack mountable but would like put it on your cabinet, such as Monitor, KVM, mouse, keyboard, tools, and etc. It is made by1.6mm SPCC metal.

## ■ FEATURE

- Designed to Fit in a Standard 19" Cabinet
- 2U Compact Design
- Easy and Quick Installation