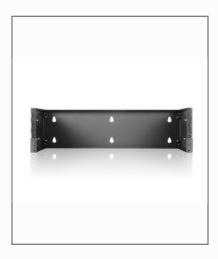

# **WOW-320**

# 3U Wallmount Rack for Patch Panels or Hubs/Routers Rackmount

#### ■ INTRODUCTION

WOW-320 wall-mounted rack provides simplicity with mobility and easy installation. Sturdy steel frame construction enforces stability and durability. Open frame rack has higher thermal manageability by room or central air conditioning. WOW series is a flexible and cost-effective solution for rack-mountable devices.

#### **FEATURE**

- Ideal for Rack-mountable Devices
- Max Air Flow and Temperature Control by Central AC or by Room
- Easy Installation and Quick Assemble and Disassemble
- Wallmount or Desktop Standalone, Convenient for Storage
- Cost-Effective Solution
- Standard EIA Wall Mount Brackets
- Swing-out hinge design allows easy device installation and servicing