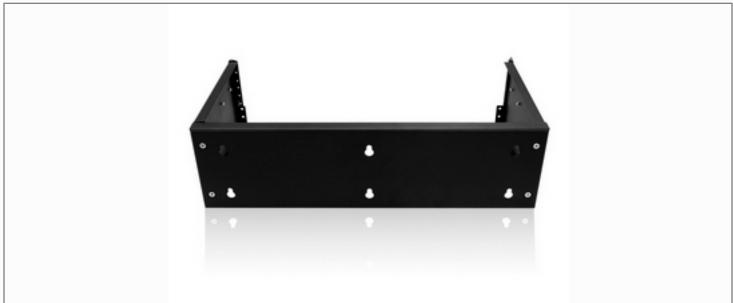

# **WOW-320**

# 3U Wallmount Rack for Patch Panels or Hubs/Routers Rackmount

#### ■ INTRODUCTION

WOW-320 wall-mounted rack provides simplicity with mobility and easy installation. Sturdy steel frame construction enforces stability and durability. Open frame rack has higher thermal manageability by room or central air conditioning. WOW series is a flexible and cost-effective solution for rack-mountable devices.

#### **FEATURE**

- Ideal for Rack-mountable Devices
- Max Air Flow and Temperature Control by Central AC or by Room
- Easy Installation and Quick Assemble and Disassemble
- Wallmount or Desktop Standalone, Convenient for Storage
- Cost-Effective Solution
- Standard EIA Wall Mount Brackets
- Swing-out hinge design allows easy device installation and servicing