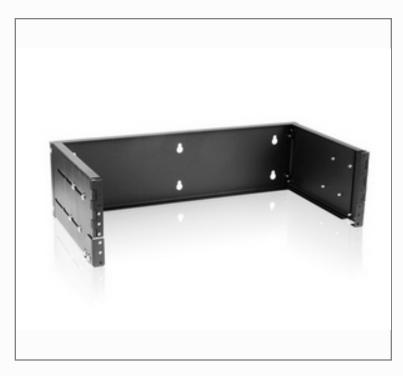

# **WOW-320**

# 3U Wallmount Rack for Patch Panels or Hubs/Routers Rackmount

#### ■ INTRODUCTION

WOW-320 wall-mounted rack provides simplicity with mobility and easy installation. Sturdy steel frame construction enforces stability and durability. Open frame rack has higher thermal manageability by room or central air conditioning. WOW series is a flexible and cost-effective solution for rack-mountable devices.

#### **FEATURE**

- Ideal for Rack-mountable Devices
- Max Air Flow and Temperature Control by Central AC or by Room
- Easy Installation and Quick Assemble and Disassemble
- Wallmount or Desktop Standalone, Convenient for Storage
- Cost-Effective Solution
- Standard EIA Wall Mount Brackets
- Swing-out hinge design allows easy device installation and servicing