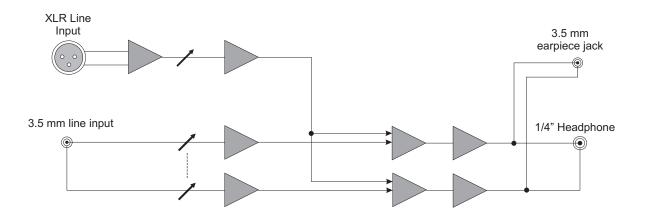

CE

RemoteAmp Two provides a listen only connection for mono IFB or full bandwidth stereo music listening. Separate volume controls for the XLR and 3.5 mm line input jacks allow a simple mix of mono and stereo sources. The XLR line level input accepts either a balanced mono signal, or a party line intercom feed (listen-only). The  $\frac{1}{2}$  watt,  $\frac{1}{4}$ " stereo headphone jack will cut through any crowd noise. Connect an IFB earpiece to the 3.5 mm earpiece jack for operation.