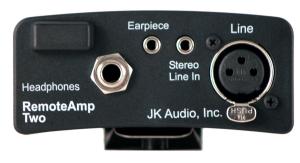

CE

RemoteAmp Two provides a listen only connection for mono IFB or full bandwidth stereo music listening. Separate volume controls for the XLR and 3.5 mm line input jacks allow a simple mix of mono and stereo sources. The XLR line level input accepts either a balanced mono signal, or a party line intercom feed (listen-only). The  $\frac{1}{2}$  watt,  $\frac{1}{4}$ " stereo headphone jack will cut through any crowd noise. Connect an IFB earpiece to the 3.5 mm earpiece jack for operation.

## RemoteAmp Two STEREO HEADPHONE AMPLIFIER

BACK VIEW

| S | D | е | С | i | f | i | C | а | ti | 0 | n | S |
|---|---|---|---|---|---|---|---|---|----|---|---|---|
|   |   |   |   |   |   |   |   |   |    |   |   |   |