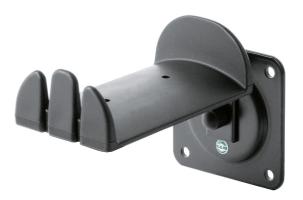

## 16310 Headphone wall holder

This attractive headphone holder keeps the headphones tidy and close to hand. The soft rubber support can easily take 2 standard pairs of headphones. In addition, 2 in-ear headphones can also be hung on the slotted front of the holder. The metal plate with the four drill holes is simply screwed onto the wall.